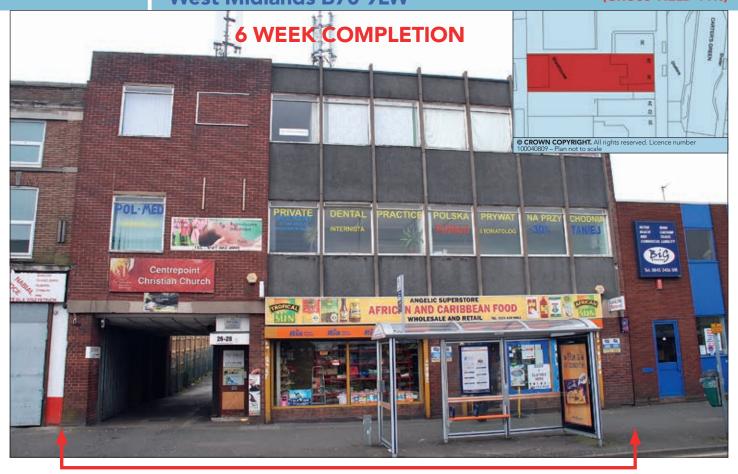

## **SITUATION**

Located in this town centre position nearby a **Coral** and a **Large Aldi Supermarket**, close to the junction with the High Street whereby many other multiple retailers can be found. West Bromwich lies approx. 5 miles north-west of Birmingham City Centre with excellent road links via the M5 (Junction 1) and the M6 (Junction 9).

## **PROPERTY**

A mid terrace building comprising a Large Ground Floor Shop with separate rear access via an external staircase to Self-Contained Offices on the first and second floors. In addition, there is a Warehouse to the rear as well as parking for approx. 13 cars.

### **TENANCIES & ACCOMMODATION**

| Property                                                              | Accommodation                                                  |                                     |                         | Lessee & Trade                                                                        | Term                                                                 | Ann. Excl. Rental | Remarks                                              |
|-----------------------------------------------------------------------|----------------------------------------------------------------|-------------------------------------|-------------------------|---------------------------------------------------------------------------------------|----------------------------------------------------------------------|-------------------|------------------------------------------------------|
| Ground Floor<br>Shop                                                  | Internal Width<br>Shop Depth<br>Built Depth<br>Kitchen & 2 WCs |                                     | 34'9"<br>29'2"<br>60'1" | Remigus Okoh<br>(Mini-market)                                                         | 5 years from<br>19th November 2015<br>(Renewal of<br>previous lease) | £11,000           | IRI                                                  |
| First & Second<br>Floor Offices                                       | First Floor<br>Second Floor<br>Total                           | Area Approx Area Approx Area Approx |                         | Polmed Midlands<br>Ltd<br>(Polish Doctors,<br>Dentist &<br>Healthcare<br>Specialists) | 10 years from<br>8th February 2013                                   | £14,000           | IRI<br>Rent Review and<br>Tenant's Break 2018        |
| Roof Telecoms                                                         |                                                                |                                     |                         | 02 (UK) Limited                                                                       | 15 years from<br>20th October 2006                                   | £8,000.38         | The lessee did not operate their 2015 Tenant's Break |
| Rear<br>Warehouse                                                     | Width<br>Depth<br>Kitchen & WC                                 |                                     | 45'0"<br>28'5"          | Centrepoint<br>Christian Church                                                       | 6 years from<br>25th September 2006                                  | £5,500            | FRI<br>Holding Over                                  |
| <sup>1</sup> Not inspected by Barnett Ross. Areas supplied by Vendor. |                                                                |                                     |                         |                                                                                       | TOTAL                                                                | £38,500.38        |                                                      |