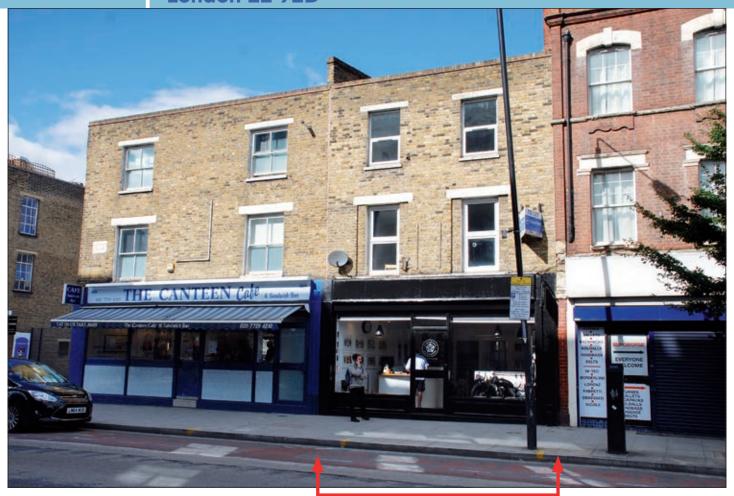

### **SITUATION**

Located in this busy main road location directly opposite a **Tesco Express** in this popular and densely populated residential area which lies approximately 1½ miles east of the City.

### **PROPERTY**

A terraced property comprising a **Ground Floor Shop** with separate rear access to a **Self-Contained Flat** above.

## **TENANCIES & ACCOMMODATION**

| Property                     | Accommodation                                                            | Lessee & Trade              | Term                                                                               | Ann. Excl. Rental     | Remarks |
|------------------------------|--------------------------------------------------------------------------|-----------------------------|------------------------------------------------------------------------------------|-----------------------|---------|
| Ground Floor<br>Shop         | Gross Frontage 15'11"<br>Internal Width 15'6"<br>Built Depth 37'9"<br>WC | R Morris<br>(Tattoo studio) | 5 years from<br>24th June 2015<br>( <b>Renewal of a</b><br><b>previous lease</b> ) | £13,000<br>(see Note) | FRI     |
| First & Second<br>Floor Flat | Not Inspected – Believed to be 5 Rooms,<br>Kitchen, Bathroom/WC          | Individual                  | 125 years from<br>25th March 2010                                                  | £250                  | FRI     |
|                              |                                                                          |                             | TOTAL                                                                              | £13.250               |         |