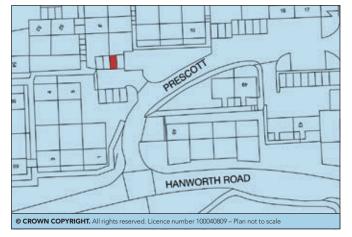

## SITUATION

Located within this residential estate off Hanworth Road approximately 2 miles south of Bracknell Town Centre. Bracknell benefits from good road links with the M3 (Junction 3) and M4 (Junction 10) as well as being within 15 miles of Heathrow Airport to the east.