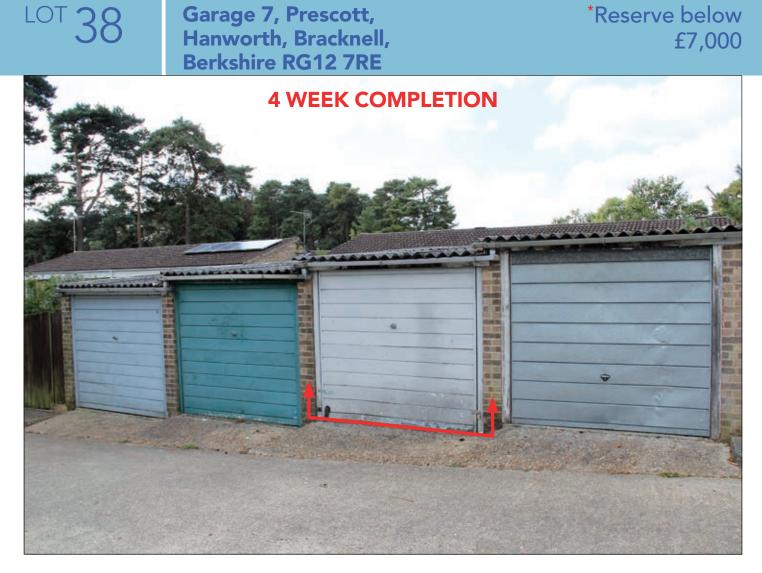

## **PROPERTY & ACCOMMODATION**

A single storey Lock-up Garage within a block.

| Width | 8'0" (max)  |
|-------|-------------|
| Depth | 16'3" (max) |