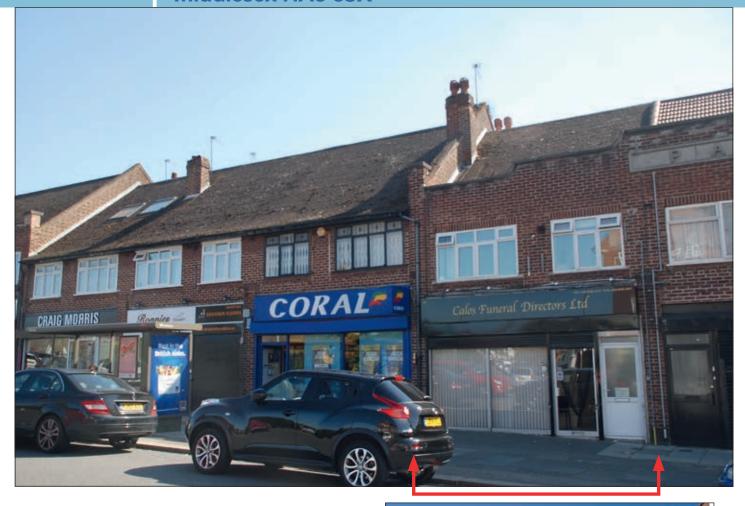

### 44/44A Glengall Road, Edgware, Middlesex HA8 8SX

#### SITUATION

Located close to the junction with Marlborough Avenue within this well established local parade, opposite Martin's, close to Tesco Express and serving the surrounding residential area.

Edgware lies approximately 10 miles north-west of central London with good access to the M1 and M25 motorways.

#### PROPERTY

A mid terrace building comprising a Ground Floor Shop with separate front access to a Self-Contained Flat on the first floor.

In addition, the property includes rear parking for 2 cars accessed via a rear service road.

| Property             | Accommodation                                                                                | Lessee & Trade                            | Term                                                              | Ann. Excl. Rental | Remarks                                            |
|----------------------|----------------------------------------------------------------------------------------------|-------------------------------------------|-------------------------------------------------------------------|-------------------|----------------------------------------------------|
| Ground Floor<br>Shop | Gross Frontage 18'9"<br>Internal Width 14'8"<br>Shop Depth 18'4"<br>Built Depth 30'11"<br>WC | Mrs Sharron Harris<br>(Funeral Directors) | 10 years from<br>25th March 2011<br>(in occupation since<br>2003) | £13,500           | FRI<br><b>Rent Reviews 2019 and</b><br><b>2021</b> |
| First Floor Flat     | 3 Rooms, Kitchen, Bathroom/WC                                                                | Individual                                | 150 years from<br>12th December 2013                              | £100              | FRI                                                |
|                      |                                                                                              |                                           | τοται                                                             | £13 600           |                                                    |