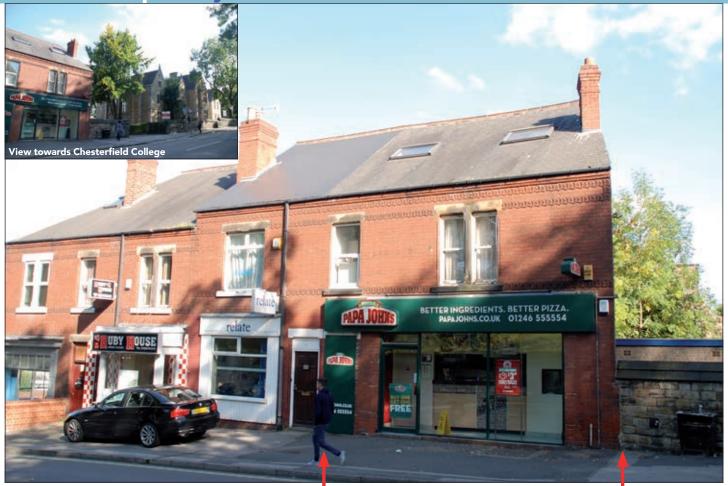

### **SITUATION**

Located on this busy road within an established parade adjacent to **Chesterfield College** less than a mile from the town centre serving the surrounding residential area. Chesterfield is located approximately 10 miles south of Sheffield and benefits from excellent road links via the M1 (Junction 29) and A61.

## **PROPERTY**

An end of terrace building comprising a **Ground Floor Takeaway** with separate rear access to a **Self-Contained Flat** at First floor level and **Self-Contained Studio Flat** at Second Floor level.

## **Ground Floor Takeaway**

Gross Frontage 24'9"
Internal Width 21'8" (max)
Shop Depth 34'7"
Built Depth 44'3"

WC

### **TENANCY**

The entire property is let on a full repairing and insuring lease to **Papa John's (GB) Limited (having over 250 branches)** for a term of 15 years from 9th January 2012 at a current rent of **£12,000 per annum** exclusive.