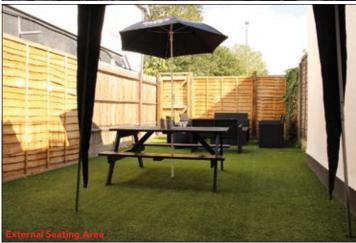

#### **PROPERTY**

Forming part of a terraced building comprising a recently refurbished **Ground Floor Double Restaurant/Bar** with internal access to a **Basement Store**. There is a rear external artificial grassed seating area and a rear parking space accessed via a service road.

Male & Female WCs

Plus Rear External Seating Area

**Basement Store** Approx 695 sq ft