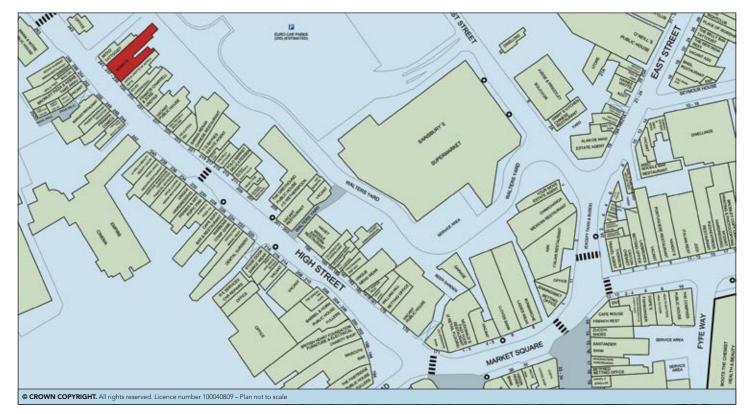

#### **SITUATION**

Located to the north-west of Bromley town centre, opposite the **Empire Cinema** and within an area that hosts a number of restaurants and pubs. In addition, there is a walk-way opposite that leads directly to a multi-storey car park and there is a separate car park to the rear of the property.

# 237-239 High Street, Bromley, Kent BR1 1NZ

**JOINT AUCTIONEERS**Michael Laurie Kaye – Tel: 020 7629 1177
Ref: M. Kaye Esq – Email: m@mlk.co.uk

VENDOR'S SOLICITORS

Harrow Law Practice – Tel: 020 8909 0202