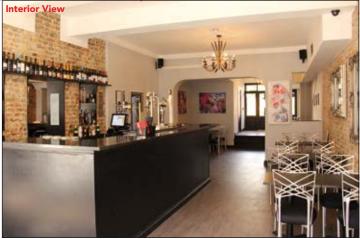

#### **PROPERTY**

Forming part of a terraced building comprising a recently refurbished **Ground Floor Double Restaurant/Bar** with internal access to a **Basement Store**. There is a rear external artificial grassed seating area and a rear parking space accessed via a service road.

# **Ground Floor Double Restaurant/Bar**

|        | 33'1" (max) |
|--------|-------------|
|        | 11'7"       |
|        | 67'9"       |
|        | 98'4"       |
| Approx | 1,485 sq ft |
| Approx | 335 sq ft   |
|        |             |