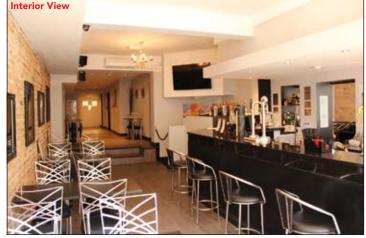

#### **PROPERTY**

Forming part of a terraced building comprising a recently refurbished **Ground Floor Double Restaurant/Bar** with internal access to a **Basement Store**. There is a rear external artificial grassed seating area and a rear parking space accessed via a service road.

# **Ground Floor Double Restaurant/Bar**

|        | 33'1" (max) |
|--------|-------------|
|        | 11'7"       |
|        | 67'9"       |
|        | 98'4"       |
| Approx | 1,485 sq ft |
| Approx | 335 sq ft   |
|        |             |