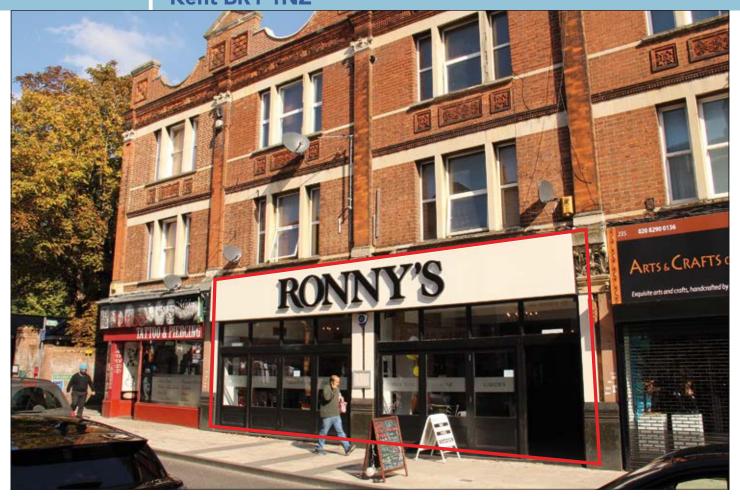

#### **SITUATION**

Located to the north-west of Bromley town centre, opposite the **Empire Cinema** and within an area that hosts a number of restaurants and pubs. In addition, there is a walk-way opposite that leads directly to a multi-storey car park and there is a separate car park to the rear of the property.

#### **PROPERTY**

Forming part of a terraced building comprising a recently refurbished **Ground Floor Double Restaurant/Bar** with internal access to a **Basement Store**. There is a rear external artificial grassed seating area and a rear parking space accessed via a service road.

# 237-239 High Street, Bromley, Kent BR1 1NZ

**JOINT AUCTIONEERS**Michael Laurie Kaye – Tel: 020 7629 1177
Ref: M. Kaye Esq – Email: m@mlk.co.uk

VENDOR'S SOLICITORS

Harrow Law Practice – Tel: 020 8909 0202