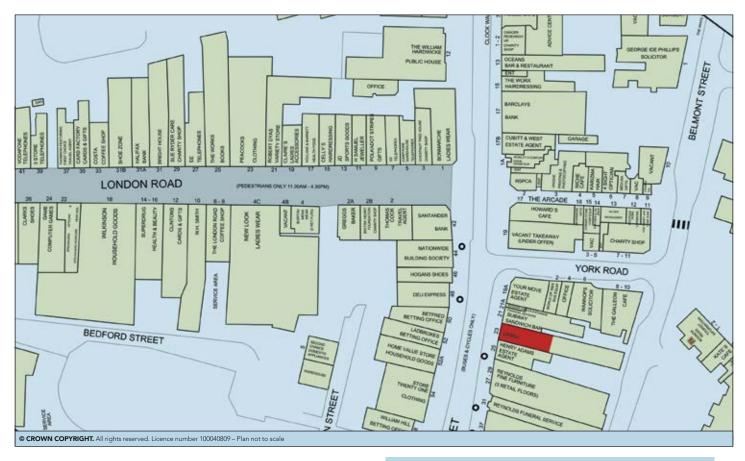

## **SITUATION**

Occupying a prominent trading position within the heart of the Town Centre, diagonally opposite the pedestrianised section of London Road and amongst such multiples as **Santander**, **Subway**, **Lloyds Bank**, **Betfred**, **Bonmarche**, **Nationwide**, **Carphone Warehouse** and many others, and only a few minutes' walk from the Sea Front and Bognor Pier. Bognor Regis is a popular coastal resort town and tourist destination, located just off the main A27 (via the A259) some 6 miles east of Chichester and 26 miles west of Brighton.