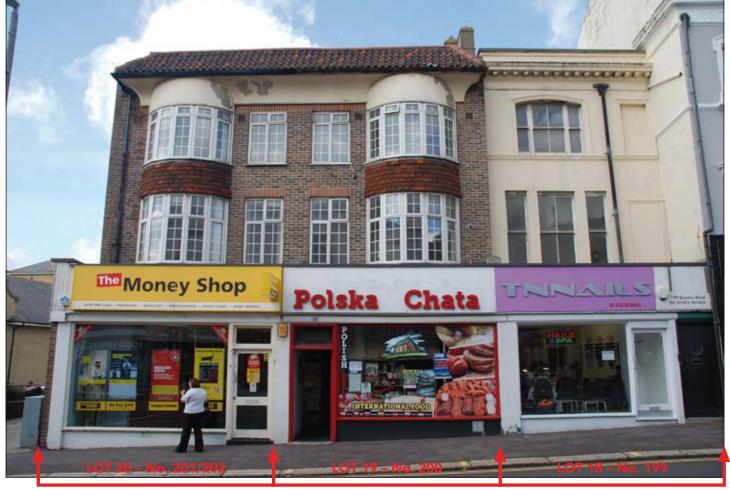

## LOTS 18-20

199 – 202 Queens Road, Hastings, East Sussex TN34 1RG

#### SITUATION

Occupying a prominent trading position within this established parade at the junction with South Terrace, adjacent to the **Priory Meadow Shopping Centre** and opposite **Halfords, Cash Generator** and **Santander**, within easy reach of the Station and the Seafront.

#### PROPERTIES

Part of an attractive parade comprising **3 Ground Floor Shops (1 with a Basement) plus 1 Large Lower Ground Shop** plus separate side entrance to **3 Self-Contained Flats** on 2 upper floors.

#### **TENANCIES & ACCOMMODATION 1**

| Lot                           | Property                         | Accommodation                                                                                        | Lessee & Trade                               | Term                                     | Ann. Excl. Rental | Remarks                    |
|-------------------------------|----------------------------------|------------------------------------------------------------------------------------------------------|----------------------------------------------|------------------------------------------|-------------------|----------------------------|
| Lot 18<br>*Guide:<br>£100,000 | No 199<br>(Shop & Flat)          | Ground Floor Shop   Gross Frontage 13'0"   Built Depth 46'0"   Basement   Area Approx 380 sq ft   WC | H N Le<br>t/a T N Nails                      | 10 years<br>from 10th May 2012           | £10,000           | FRI<br>Rent Review<br>2017 |
|                               |                                  | First & Second Floor Flat<br>Not Inspected                                                           | Individual                                   | 99 years<br>from 2015                    | £100              | FRI                        |
|                               |                                  |                                                                                                      |                                              | TOTAL                                    | £10,100           |                            |
| Lot 19<br>*Guide:<br>£100,000 | No 200<br>(Shop & Flat)          | Ground Floor ShopGross Frontage17'0"Built Depth53'0"WC                                               | K Gremlik & D Popek<br>(Polish Supermarket)  | 6th January 2014 to<br>5th February 2016 | £9,000            | FRI                        |
|                               |                                  | First & Second Floor Flat<br>Not Inspected                                                           | Individual                                   | 99 years<br>from 2015                    | £100              | FRI                        |
|                               |                                  | L                                                                                                    |                                              | TOTAL                                    | £9,100            |                            |
| Lot 20<br>*Guide:<br>£175,000 | No 201 & 202<br>(2 Shops & Flat) | Ground Floor Shop (No. 201)Gross Frontage17'4"Internal Width16'0"Shop Depth42'3"Sales AreaApproxKC   | Instant Cash Loans Ltd t/a<br>The Money Shop | 5 years<br>from 16th July 2015           | £9,000            | FRI                        |
|                               |                                  | Lower Ground Floor Shop (No. 202)GIAApprox1,615 sq ft                                                | W. Jeapes<br>(Reptile & Aquatic Centre)      | 15 years from<br>1st June 2009           | £11,000           | FRI                        |
|                               |                                  | First & Second Floor Flat<br>Not Inspected                                                           | Individual                                   | 99 years<br>from 2015                    | £100              | FRI                        |
| Not inspected by Barnett Ross |                                  |                                                                                                      |                                              | TOTAL                                    | £20,100           |                            |