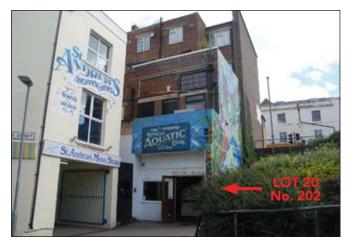

#### **TENANCIES & ACCOMMODATION 1**

| Lot                           | Property                         | Accommodation                                                                                        | Lessee & Trade                               | Term                                     | Ann. Excl. Rental | Remarks                    |
|-------------------------------|----------------------------------|------------------------------------------------------------------------------------------------------|----------------------------------------------|------------------------------------------|-------------------|----------------------------|
| Lot 18<br>*Guide:<br>£100,000 | No 199<br>(Shop & Flat)          | Ground Floor Shop   Gross Frontage 13'0"   Built Depth 46'0"   Basement   Area Approx 380 sq ft   WC | H N Le<br>t/a T N Nails                      | 10 years<br>from 10th May 2012           | £10,000           | FRI<br>Rent Review<br>2017 |
|                               |                                  | First & Second Floor Flat<br>Not Inspected                                                           | Individual                                   | 99 years<br>from 2015                    | £100              | FRI                        |
|                               |                                  |                                                                                                      |                                              | TOTAL                                    | £10,100           |                            |
| Lot 19<br>*Guide:<br>£100,000 | No 200<br>(Shop & Flat)          | Ground Floor ShopGross Frontage17'0"Built Depth53'0"WC                                               | K Gremlik & D Popek<br>(Polish Supermarket)  | 6th January 2014 to<br>5th February 2016 | £9,000            | FRI                        |
|                               |                                  | First & Second Floor Flat<br>Not Inspected                                                           | Individual                                   | 99 years<br>from 2015                    | £100              | FRI                        |
|                               |                                  | L                                                                                                    |                                              | TOTAL                                    | £9,100            |                            |
| Lot 20<br>*Guide:<br>£175,000 | No 201 & 202<br>(2 Shops & Flat) | Ground Floor Shop (No. 201)Gross Frontage17'4"Internal Width16'0"Shop Depth42'3"Sales AreaApproxKC   | Instant Cash Loans Ltd t/a<br>The Money Shop | 5 years<br>from 16th July 2015           | £9,000            | FRI                        |
|                               |                                  | Lower Ground Floor Shop (No. 202)GIAApprox1,615 sq ft                                                | W. Jeapes<br>(Reptile & Aquatic Centre)      | 15 years from<br>1st June 2009           | £11,000           | FRI                        |
|                               |                                  | First & Second Floor Flat<br>Not Inspected                                                           | Individual                                   | 99 years<br>from 2015                    | £100              | FRI                        |
| Not inspected by Barnett Ross |                                  |                                                                                                      |                                              | TOTAL                                    | £20,100           |                            |