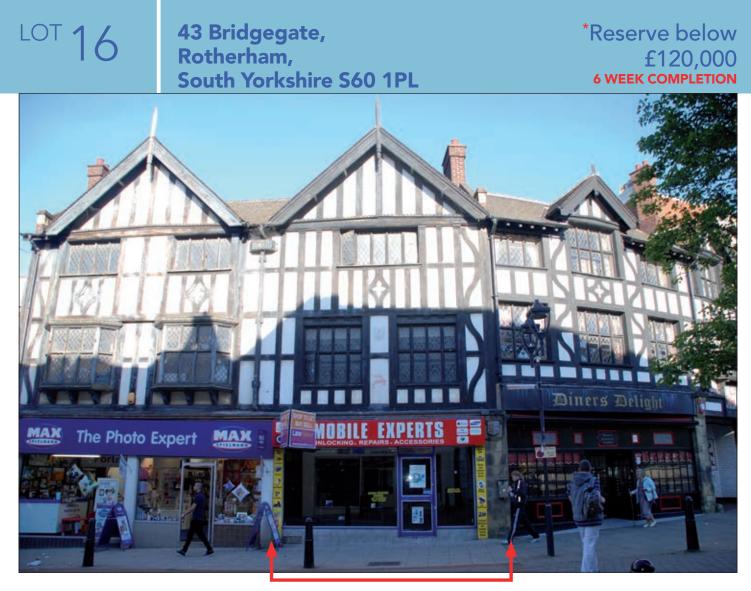

### SITUATION

Located on the pedestrianised section of Bridgegate and All Saints Square amongst a variety of traders and multiples such as **Barclays Bank, McDonald's, The Co-Operative Bank, Ladbrokes** and a **Superdrug** with Rotherham Central Train Station being within <sup>1</sup>/<sub>4</sub> mile.

#### PROPERTY

A mid terrace building comprising a **Ground Floor Shop** with internal access (via a hatch) to **Ancillary Accommodation** on the first and second floors as well as an **Attic** at third floor level.

## ACCOMMODATION

| Ground Floor Shop           |               |                        |
|-----------------------------|---------------|------------------------|
| Gross Frontage              | 19'4"         |                        |
| Internal Width              | 16'11"        |                        |
| Shop Depth                  | 38'9"         |                        |
| Built Depth                 | 48'2"         |                        |
| Area                        | Approx        | 862 sq ft              |
| First Floor Ancillary Area  | Approx        | 645 sq ft <sup>1</sup> |
| Second Floor Ancillary Area | Approx        | 250 sq ft <sup>1</sup> |
| Third Floor Attic           | Not inspected |                        |
|                             |               |                        |