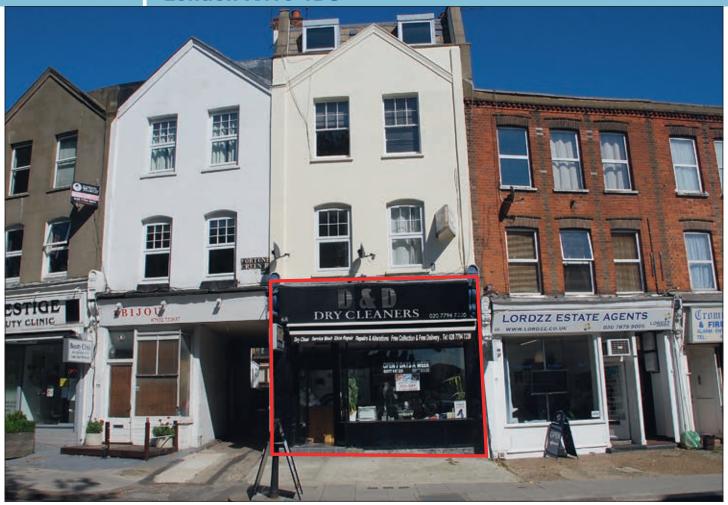

#### **PROPERTY**

Forming part of a mid terrace building comprising a **Ground** Floor Shop and Basement.

# **TENANCY**

The property is let on a full repairing and insuring lease to M Osman Ali as a Dry Cleaner for a term to expire on 19th July 2027 at a current rent of £17,000 per annum exclusive.

Rent Reviews 2012 (Outstanding), 2017 and 2022

Note 1: £4,250 Rent Deposit held.

Note 2: The shop has been used as a dry cleaners for many years.

VENDOR'S SOLICITORS
Philip Ross Solicitors - Tel: 020 7636 6969
Ref: D. Abrahams Esq - Email: daniel.abrahams@philipross.com