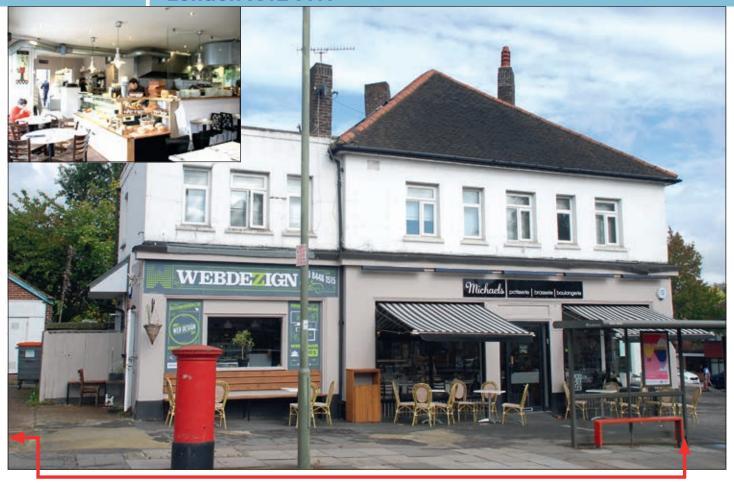

### **SITUATION**

In this popular location at the junction with Lullington Garth and Chanctonbury Way amongst a variety of established traders close to Woodside Park Station (Northern Line) serving the surrounding highly sought after residential area between Totteridge and Finchley.

#### **PROPERTY**

An end of terrace building comprising a **Ground Floor Double Shop/Restaurant** with excellent window frontage plus separate side access to a **Self-Contained Flat** on the first floor

# TENANCIES & ACCOMMODATION

| Property                                                       | Accommodation                                                                 |                                                         | Lessee & Trade                                                                                               | Term                             | Ann. Excl. Rental | Remarks                                                                    |
|----------------------------------------------------------------|-------------------------------------------------------------------------------|---------------------------------------------------------|--------------------------------------------------------------------------------------------------------------|----------------------------------|-------------------|----------------------------------------------------------------------------|
| Nos. 1 & 1a<br>(Ground Floor<br>Double<br>Shop/<br>Restaurant) | Internal Width Built Depth                                                    | 46'0"<br>44'4" (max)<br>25'7" (max)<br><b>730 sq.ft</b> | T & M Bakers<br>Limited<br>(Patisserie/<br>brasserie/<br>boulangerie with 36<br>covers & outside<br>seating) | 15 years from<br>25th March 2014 | £30,000           | FRI<br>Rent Reviews 2019, 2024<br>and 2029                                 |
| No. 1b<br>(First Floor<br>Flat)                                | Not inspected – Believed to be<br>2 Bedrooms, Lounge, Kitchen,<br>Bathroom/WC |                                                         | Individual                                                                                                   | 99 years from<br>25th March 1971 | £72               | FRI Rent rises to £100 in 2037. Valuable Reversion in approx. 541/2 years. |
|                                                                |                                                                               |                                                         |                                                                                                              | TOTAL                            | £20 072           |                                                                            |