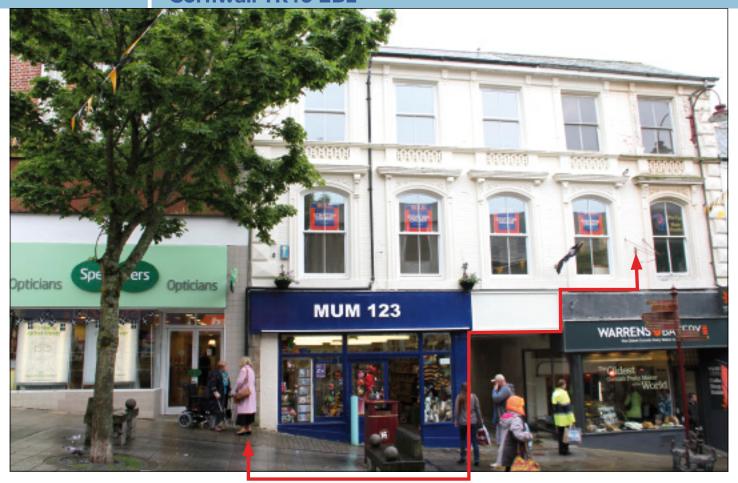

### **SITUATION**

Occupying a prominent trading position in the pedestrianised Town Centre amongst such multiple retailers as William Hill, Specsavers, Iceland, Lloyds Bank, Shoezone, Warrens Bakery, Nationwide and many others.

# **PROPERTY**

A terraced property comprising a **Ground Floor Shop** with separate side access to 4 Self-Contained Flats on two upper floors.

#### **TENANCIES & ACCOMMODATION**

| Property                            | Accommodation                                                          | Lessee & Trade                                      | Term                                  | Ann. Excl. Rental | Remarks                                   |
|-------------------------------------|------------------------------------------------------------------------|-----------------------------------------------------|---------------------------------------|-------------------|-------------------------------------------|
| Ground Floor<br>Shop                | Gross Frontage 17'8"<br>Internal Width 15'3"<br>Shop Depth 35'7"<br>WC | Ms L Cornelius<br>t/a Mum 123<br>(Baby Wear & Toys) | 3 years from<br>13th February 2015    | £7,000            | IRI & Shop Front<br>Tenant's Annual Break |
| First and Second<br>Floor (4 Flats) | Not Inspected                                                          | 2 Individuals                                       | Each 999 years from<br>1st April 2014 | £400              | Each FRI<br>Each £100 p.a.                |
|                                     |                                                                        |                                                     | TOTAL                                 | £7,400            |                                           |