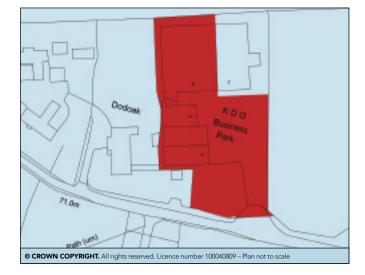

## **PROPERTY**

Forming the majority of KDO Business Park comprising **4 Light Industrial / Warehouse Units** along with a **Secure Compound.** 

VAT is payable in respect of this Lot (TOGC available)

**FREEHOLD** 

## KDO Business Park, Little Witley, Worcester, Worcestershire WR6 6LB