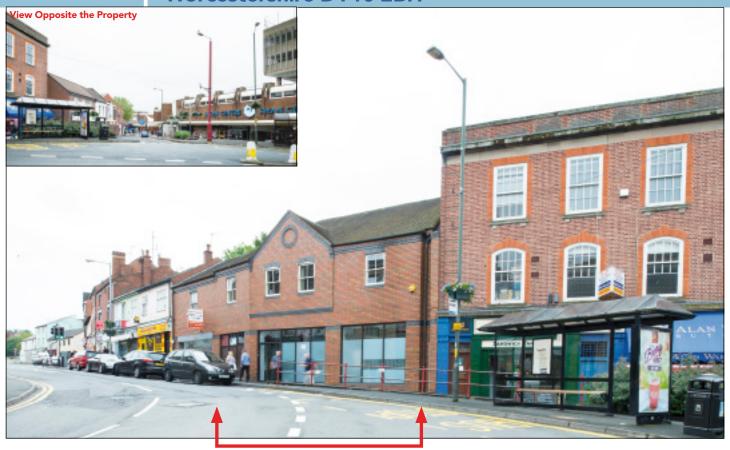

#### **SITUATION**

Occupying an excellent position within the town centre opposite the Swan Shopping Centre and Car Park amongst nearby multiples including Betfred, Oxfam, Specsavers, 99p Stores and the many multiples on the pedestriansed High Street only a few hundred yards away.

### **PROPERTY**

A mid terraced building comprising a Ground Floor Office with internal access to Ancillary Accommodation at first floor level.