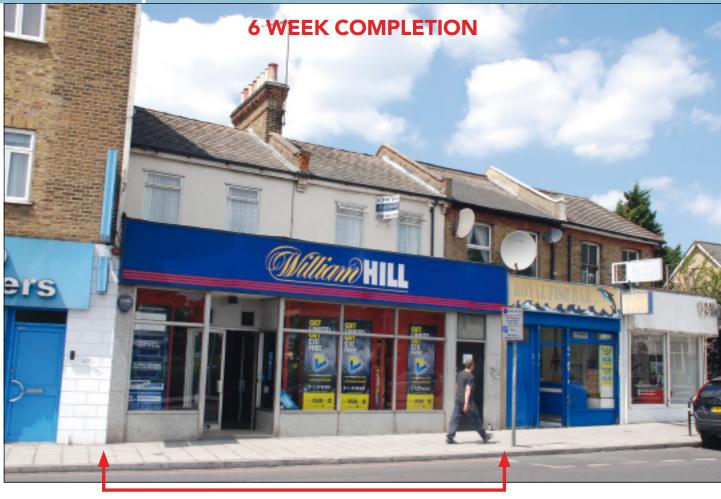

## SITUATION

Occupying a prominent main road position close to the junction with Stansted Road amongst a variety of local traders.

Forest Hill is a popular residential area lying some 10 miles south-east of central London.

#### PROPERTY

A terraced property comprising a Ground Floor Shop with separate front access to a **Self-Contained Flat** above.

### **TENANCIES & ACCOMMODATION**

| Property                                   | Accommodation                                                                                                         | Lessee & Trade                                                      | Term                              | Ann. Excl. Rental | Remarks                                                                                                                       |
|--------------------------------------------|-----------------------------------------------------------------------------------------------------------------------|---------------------------------------------------------------------|-----------------------------------|-------------------|-------------------------------------------------------------------------------------------------------------------------------|
| Ground Floor<br>Shop                       | Gross Frontage 31'2"<br>Internal Width 30'6" (max)<br>Built Depth 54'1"<br>Net Internal Area Approx 1,175 sq ft<br>WC | William Hill<br>Organization Ltd<br>(Having over 2,300<br>branches) | 15 years from<br>24th June 2006   | £11,500           | FRI<br>Rent Reviews 2011<br>(Outstanding) and 2016.<br>Tenant's Break June 2016.<br>Tenant did not operate its<br>2011 Break. |
| First Floor Flat <sup>1</sup>              | 2 bedrooms, Living Room,<br>Kitchen, Bathroom/WC and<br>Roof Terrace<br>(GIA Approx. 721 sq ft)                       | Individual                                                          | 1 year from<br>18th December 2013 | £12,600           | AST                                                                                                                           |
| <sup>1</sup> Not inspected by Barnett Ross |                                                                                                                       |                                                                     | TOTAL                             | £24,100           |                                                                                                                               |