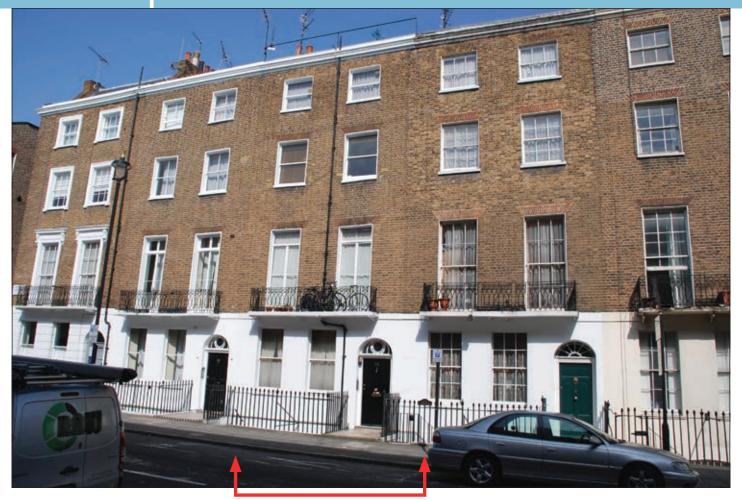

# 36 York Street, Marylebone, London W1H 1FF

#### **PROPERTY**

A Period terraced **16 Room House (GIA Approx. 2,948 sq ft)** planned on ground, lower ground (with separate street entrance) and 3 upper floors, registered as an H.M.O. **There are the following communal facilities:** 