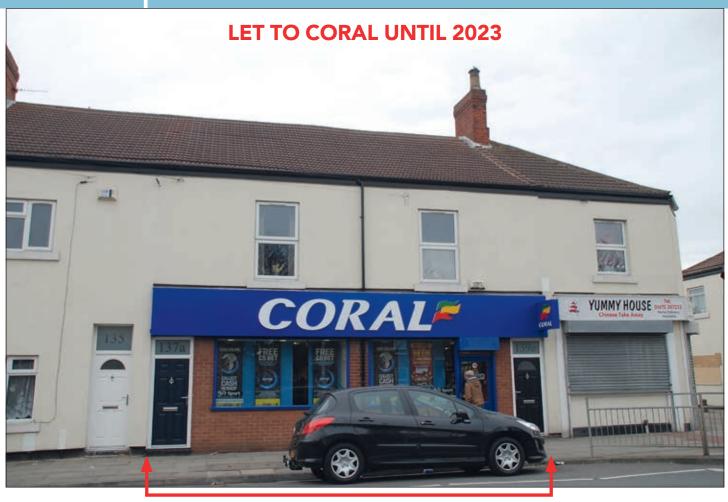

# 137/139 Victor Street, Grimsby, South Humberside DN32 7PZ

### SITUATION

Located close to the junction with Cope Street, near to a **Nisa Local** and adjacent to a Takeaway, all serving the surrounding residential area.

Grimsby is a well established port and commercial centre which lies some 18 miles south-east of Hull.

### PROPERTY

A mid terrace building comprising a **Ground Floor Double Shop** with separate front access to **2 Self-Contained Flats** on the first floor.

#### **FREEHOLD**

| Property                 | Accommodation                                                                                 |                                               | Lessee & Trade                                          | Term                                        | Ann. Excl. Rental      | Remarks                                        |
|--------------------------|-----------------------------------------------------------------------------------------------|-----------------------------------------------|---------------------------------------------------------|---------------------------------------------|------------------------|------------------------------------------------|
| Ground Floor<br>Shop     | Gross Frontage<br>Internal Width<br>Shop Depth<br>Built Depth<br>3 WC's<br>Sales Area Approx. | 31'6"<br>23'7"<br>39'5"<br>50'7"<br>900 sq.ft | Coral Estates Ltd<br>(Having approx.<br>1,600 branches) | 20 years from<br>24th January 2003          | £7,260                 | FRI<br>Rent Review 2018                        |
| First Floor<br>(2 Flats) | Not Inspected                                                                                 |                                               | Various                                                 | Each held 99 years from<br>1st January 1989 | £40<br>(£20 each flat) | Two Valuable Reversions<br>in approx. 73 years |
|                          |                                                                                               |                                               |                                                         | TOTAL                                       | £7,300                 |                                                |