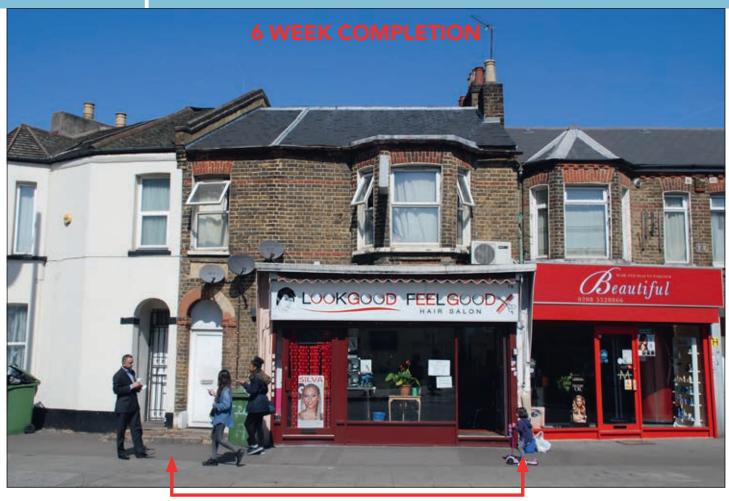

# LOT 46

79 Plashet Grove, East Ham, London E6 1AD

## SITUATION

Occupying a prominent trading position opposite the junction with Grangewood Street amongst a variety of established traders all serving the surrounding residential area.

East Ham is a densely populated area 3 miles north of Docklands and 6 miles south of Walthamstow with excellent transport links situated just east of North Circular Road (A406) which provides access to the M11 and M25 motorways.

#### PROPERTY

A mid terraced building comprising a **Ground Floor Shop** with separate front access to a **Self-Contained Flat** at first floor level.