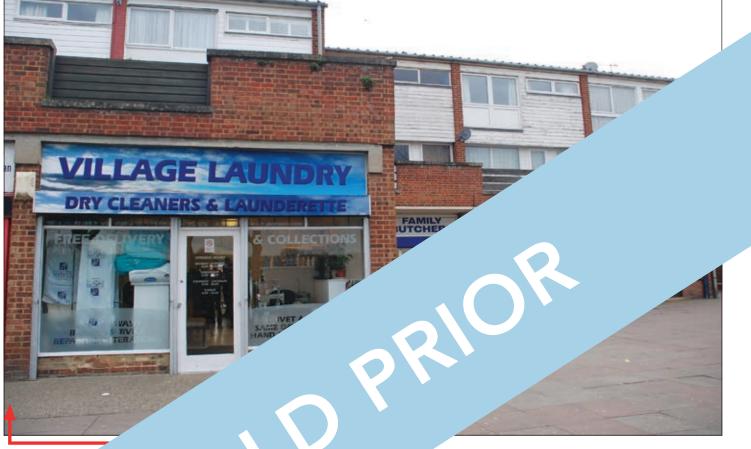

# LOT **41**

27 & 35 Chaucer Way, Hoddesdon, Hertfordshire EN11 9QP

**4 WEEK COMPLETION** 

SITUATIC Locat

### ERTY

comprising a **Ground Floor Shop** with separate rear access to a **Self-Contained Flat** on the first and second floor. In addition, the property benefits from use of a rear service road with vehicular access for unloading as well as a **Garage**.

#### FREEHOLD

|                                             |                                                         |                                   | Lessee & Trade              | Term                               | Ann. Excl. Rental            | Remarks                                             |
|---------------------------------------------|---------------------------------------------------------|-----------------------------------|-----------------------------|------------------------------------|------------------------------|-----------------------------------------------------|
|                                             | ontage<br>onal Width<br>shop Depth<br>Built Depth<br>WC | 17'4"<br>16'10"<br>38'8"<br>59'0" | H. Husseyin<br>(Laundrette) | 10 years from<br>24th June 2007    | £5,750                       | FRI<br>Rent Review 2012<br>(Outstanding)            |
| .0. 27<br>(First &<br>Second Floor<br>Flat) | 3 Rooms, Kitchen,<br>Bathroom/WC<br>(Not Inspected)     |                                   | Individual                  | 125 years from<br>3rd October 2006 | £125                         | FRI<br>Rent Rising to £250<br>2039 and £500 in 2072 |
| Garage S                                    | Garage                                                  |                                   | VACANT                      |                                    |                              |                                                     |
|                                             |                                                         |                                   |                             | TOTAL                              | £5,875 plus<br>Vacant Garage |                                                     |