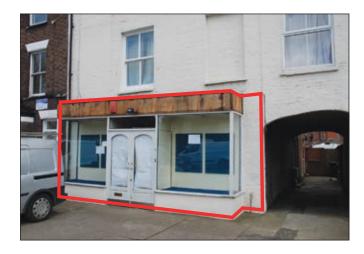

#### PROPERTY

Forming part of a mid terraced building comprising a **Ground Floor Shop**.

#### Ground Floor Shop

| Gross Frontage | 21'0"            |
|----------------|------------------|
| Internal Width | 18'10"           |
| Shop Depth     | 50'9"            |
| Built Depth    | 68'6"            |
| Sales Area     | Approx 955 sq ft |
| 3 WC's         | · · ·            |

# Vacant Shop

The Surveyors dealing with this property are **NICHOLAS BORD** and **STEVEN GROSSMAN** 