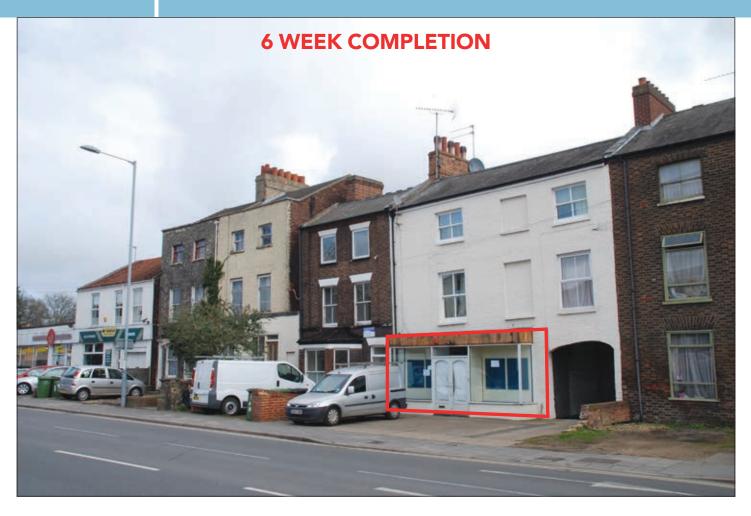

# LOT 38

20 London Road, King's Lynn, Norfolk PE30 5PY

### SITUATION

Occupying a busy main road (A148) position, in this mixed commercial and residential area being less than a mile from the town centre.

King's Lynn is located on the Norfolk coast at the mouth of the Wash having excellent road communications with the A10, A17 and A47 being some 12 miles from Wisbech and 35 miles west of Norwich.

#### PROPERTY

Forming part of a mid terraced building comprising a **Ground Floor Shop**.