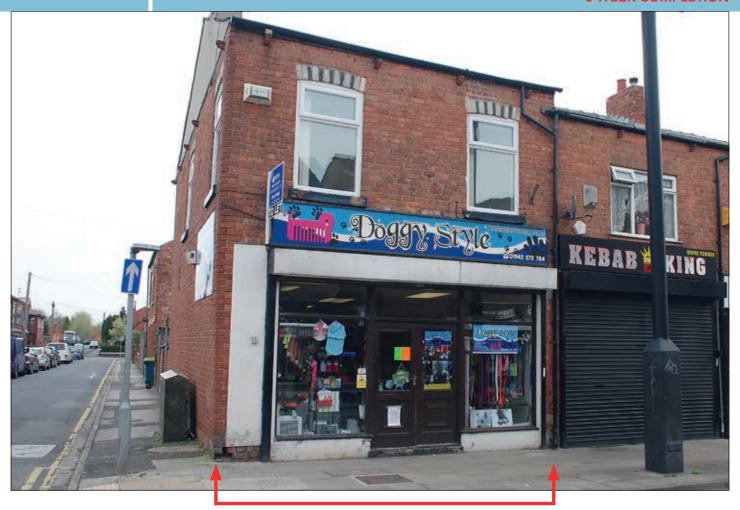

### **PROPERTY**

A corner property comprising a **Ground Floor Shop** with separate rear access to a **Self-Contained Flat** above.

VAT is NOT payable in respect of this Lot

#### **TENANCIES & ACCOMMODATION**

| Property             | Accommodation                                                                 | Lessee & Trade                                 | Term                                                                | Ann. Excl. Rental | Remarks |
|----------------------|-------------------------------------------------------------------------------|------------------------------------------------|---------------------------------------------------------------------|-------------------|---------|
| Ground Floor<br>Shop | Gross Frontage 20'2"<br>Internal Width 19'8"<br>Built Depth 42'1" (max)<br>WC | Helen Wagner<br>(Pet grooming and<br>supplies) | 10 years from<br>23rd June 2014<br>(Renewal of a<br>previous lease) | £7,280            | FRI     |
| First Floor Flat     | Not inspected – Believed to be<br>3 Rooms, Kitchen, Bathroom/WC               | Individual                                     | 1 year from<br>April 2015                                           | £4,200            | AST     |
|                      |                                                                               |                                                | TOTAL                                                               | £11,480           |         |