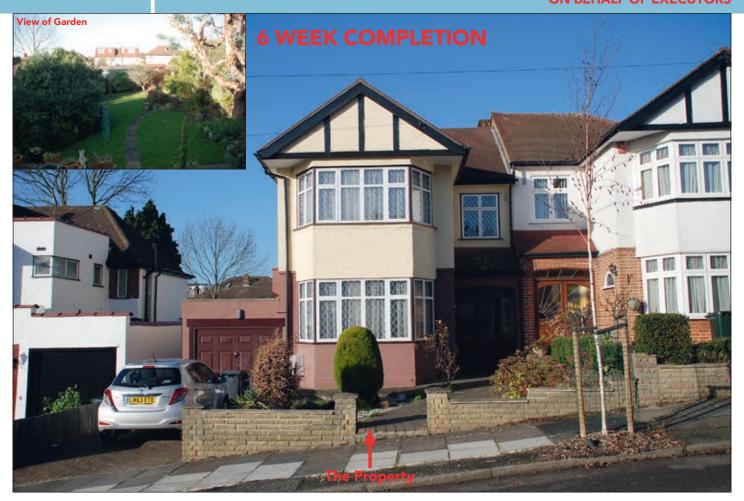

### 4 Shamrock Way, Southgate, London N14 5RY

### **PROPERTY**

Comprising a **3 Bed Semi-Detached House** planned on ground and first floors. The property benefits from **Gas Central Heating**, **UPVC Windows** and **wood block flooring** as well as off-street parking for 1 car and a Garage.

### Plus 72 ft deep Rear Garden with Patio Terrace

Note: There may be potential to extend the property at the side, rear and into the loft, all of which is subject to obtaining the necessary consents.

7'11"