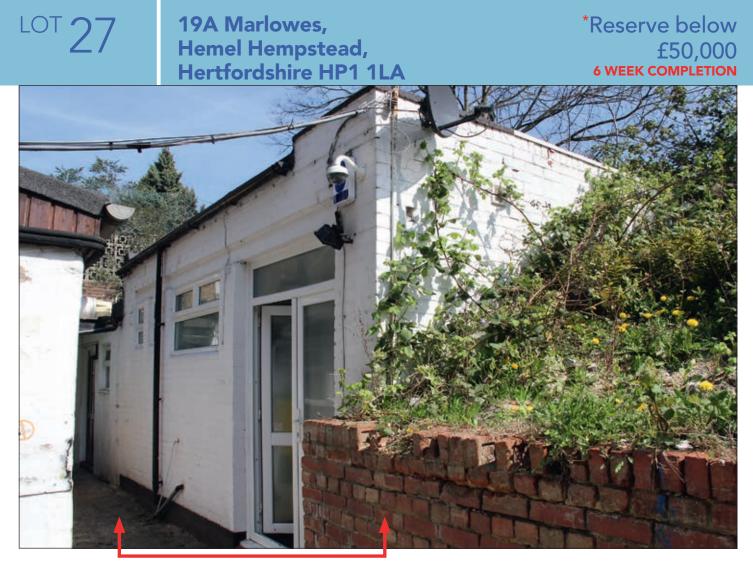

## PROPERTY

44

Forming part of a semi-detached building accessed via an enclosed walkway between two shops, comprising a **B1 Building** previously used as offices. The property includes a newly fitted alarm system.

## ACCOMMODATION

| Ground | l F | loor | B1 | Bui | lding |
|--------|-----|------|----|-----|-------|
|--------|-----|------|----|-----|-------|

| Gross Frontage | 20'1"                                 |
|----------------|---------------------------------------|
| Internal Width | 17'1"                                 |
| Built Depth    | 21'5"                                 |
| GIA            | Approx. 365 sq ft including 3 Rooms   |
|                | (2 carpeted & 1 laminate flooring), & |
|                | WC with basin                         |

Note: There may be potential to convert the property into a flat subject to planning.