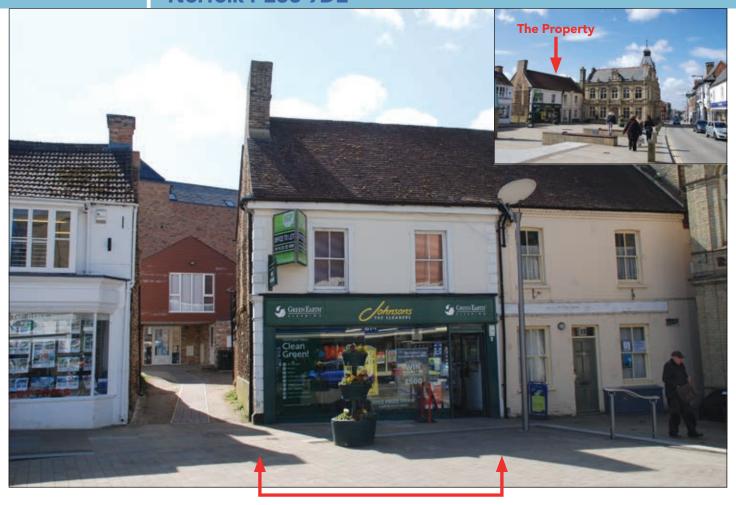

### **SITUATION**

Located in the part pedestrianised Market Place known as Town Square, facing the junction with Bridge Street and High Street, amongst a variety of multiples such as **HSBC**, **Martin's**, **William H Brown**, **Peacocks**, **Sue Ryder**, **Boots**, **Barclays** and many more, being yards from the Town Hall & Heritage Centre and Town Hall Car Park which becomes a market on Fridays & Saturdays.

## **PROPERTY**

A Grade II listed terraced building comprising a **Ground Floor Shop** with separate rear access to **Offices** on the first floor. In addition, the property benefits from parking at the rear for 2 cars.