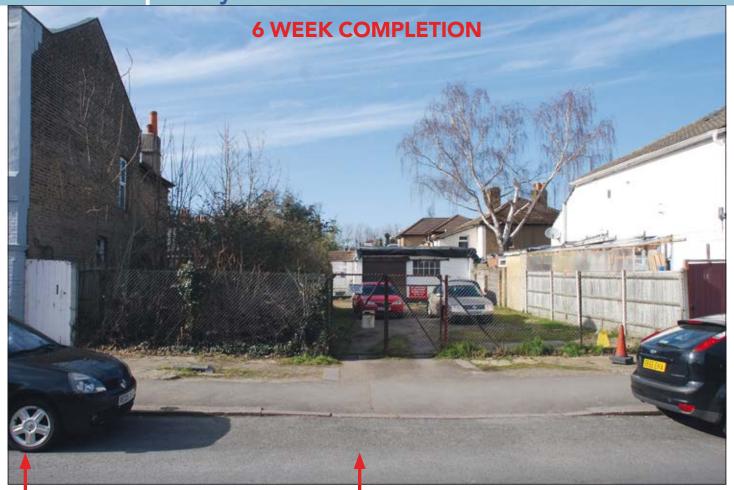

## **SITUATION**

Located in this attractive residential street which lies under 250 metres from Carshalton High Street and Carshalton Mainline Station.

Carshalton lies some 10 miles south of central London and enjoys excellent road access via the A217 which links with the M25 (Junction 8).

# **PROPERTY**

A Rectangular Site upon which currently stands a Single Storey Workshop.

## **ACCOMMODATION**

Site Area Approx. 2,260 sq ft Workshop Area Approx. 300 sq ft

VAT is NOT payable in respect of this Lot