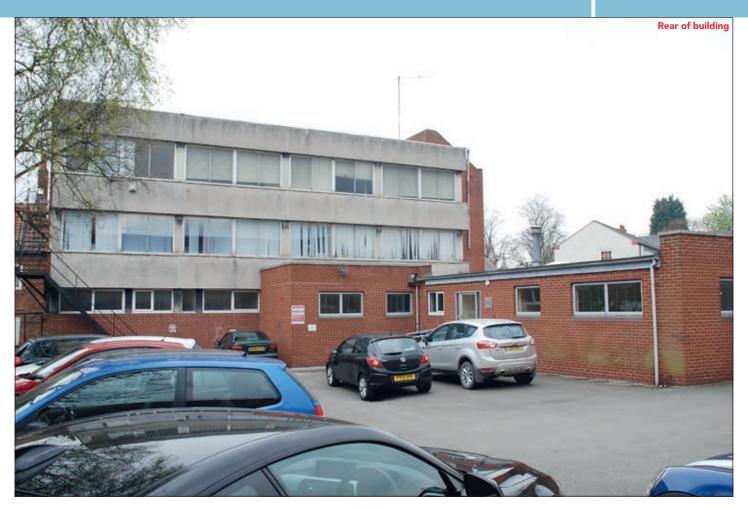

# **PROPERTY**

A substantial **Building** comprising a former **Doctor's Surgery** on the ground floor and **Offices** on the first and second floors. There is parking at the rear for approx. 16 cars.

VAT is NOT payable in respect of this Lot