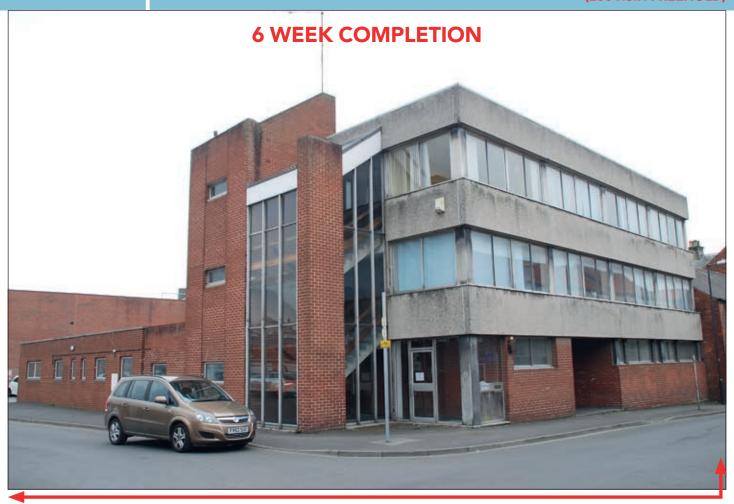

# **PROPERTY**

A substantial **Building** comprising a former **Doctor's Surgery** on the ground floor and **Offices** on the first and second floors. There is parking at the rear for approx. 16 cars.

VAT is NOT payable in respect of this Lot

### **ACCOMMODATION**

**Ground Floor Former Doctor's Surgery** 

18 Rooms NIA Approx 2,914 sq ft

(GIA Approx 3,752 sq ft)

2 WC's

**First Floor Offices** 

9 Rooms NIA Approx 1,968 sq ft

2 WC's

**Second Floor Offices** 

12 Rooms NIA Approx 1,698 sq ft

2 WC's

Total NIA Approx. 6,580 sq ft