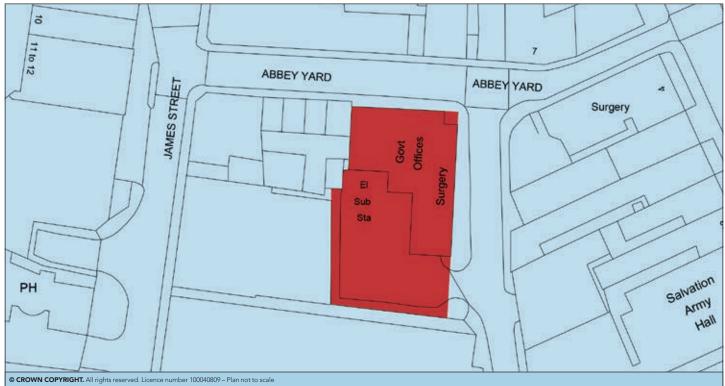

### **SITUATION**

Located in the town centre at the junction with Back Park Street near to a **Morrisons Supermarket** and within close proximity of Selby Mainline Station.

Selby is an attractive North Yorkshire market town located some 15 miles north of York and 27 miles east of Leeds, enjoying excellent road access being at the junction of the A19, the A63 and the A1041, some 8 miles north of the M62 (Junction 34) and 10 miles west of the A1.

# 2 Abbey Yard, Selby, North Yorkshire YO8 4PS

MAUNDER TAYLOR

**JOINT AUCTIONEERS** Maunder Taylor, 1320 High Road, Whetstone, London N20 9HP Tel: 020 8446 0011 Ref: N. Maunder Taylor Esq

VENDOR'S SOLICITORS
Gisby Harrison – Tel: 01707 872 222
Ref: S. Grimshaw Esq – Email: spencer.grimshaw@gisbyharrison.co.uk