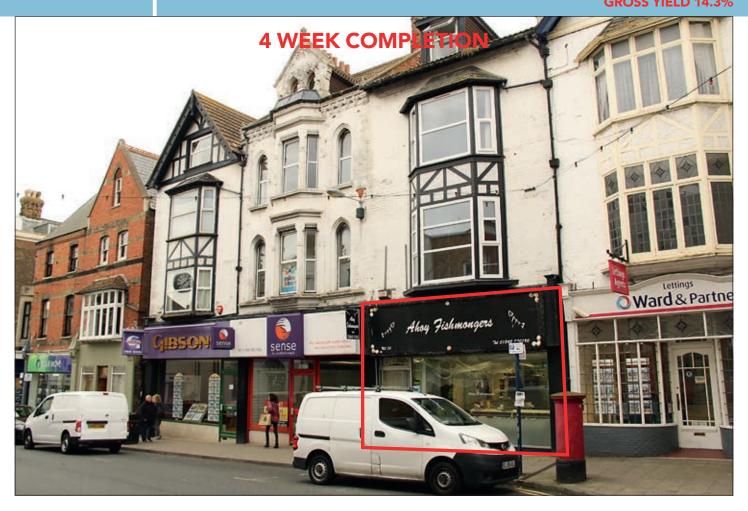

### **SITUATION**

Occupying a town centre position near a **Sports Direct, Waitrose** and **Your Move** and fronting a multi-storey car park and being opposite a new **Loco Convenience Store** (currently fitting out).

## **PROPERTY**

Forming part of a terraced parade comprising a **Ground Floor Shop.** 

## **TENANCY**

The property is let on a full repairing and insuring lease to **Mr S. Baggott as a Fishmongers** for a term of 5 years from 4th June 2013 at a current rent of **£10,000 per annum** exclusive.