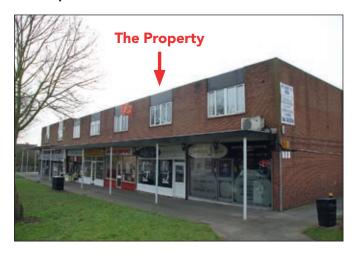

### **SITUATION**

Located in this busy parade serving the surrounding residential area.

Burton-upon-Trent is located approximately 28 miles northeast of Birmingham and 11 miles south-west of Derby.

### **PROPERTY**

An terraced building comprising a **Ground Floor Shop** with separate rear access to a **Self-Contained Flat** on the first floor. In addition, the property benefits from use of a service area for unloading and a customer car park at the rear.