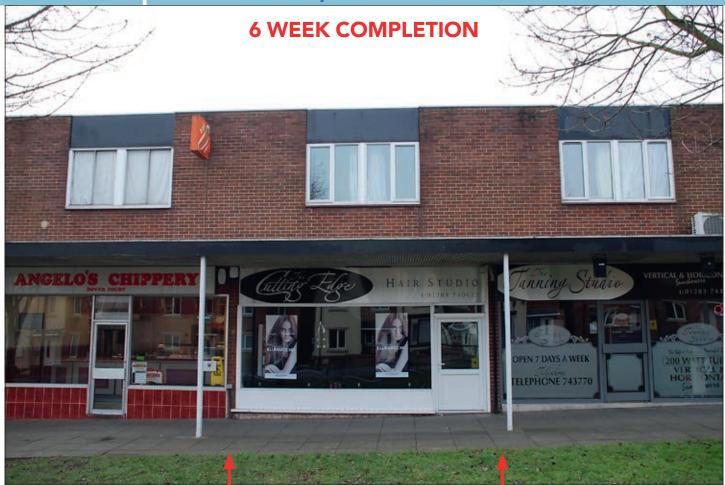

### **SITUATION**

Located in this busy parade serving the surrounding residential area.

Burton-upon-Trent is located approximately 28 miles northeast of Birmingham and 11 miles south-west of Derby.

### **PROPERTY**

An terraced building comprising a **Ground Floor Shop** with separate rear access to a **Self-Contained Flat** on the first floor. In addition, the property benefits from use of a service area for unloading and a customer car park at the rear.

# **TENANCY**

The entire property is let on a full repairing and insuring lease to **Ritchie Products Ltd (currently a Hairdressers)** for a term of 10 years from 28th June 2006 at a current rent of **£7,500 per annum** exclusive.