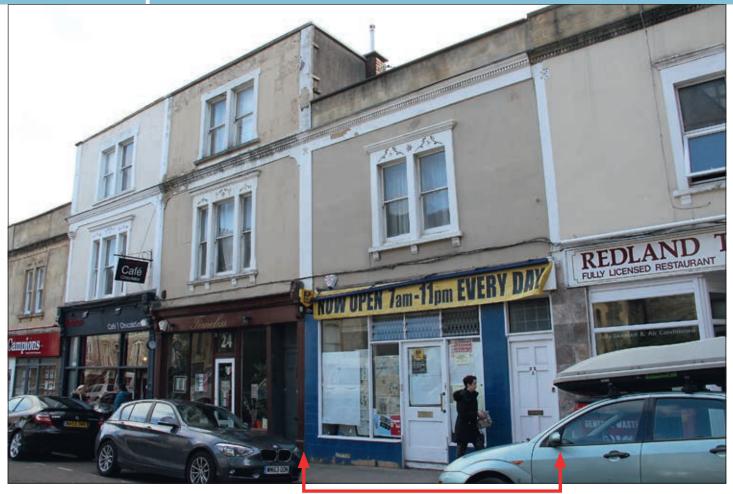

### 22 Chandos Road, Redland, Bristol BS6 6PF

#### SITUATION

Located close to the junction with Brighton Road within this well established parade which hosts a variety of local traders and serves the surrounding affluent residential community, being ¼ mile from Redland Railway Station and just a short walk away from Whiteladies Road (A4018) which includes many multiple retailers.

#### PROPERTY

A mid terrace building comprising a **Ground Floor Shop** and **Basement** with separate front access to a **Self-Contained Flat** at first floor level.(see Note)