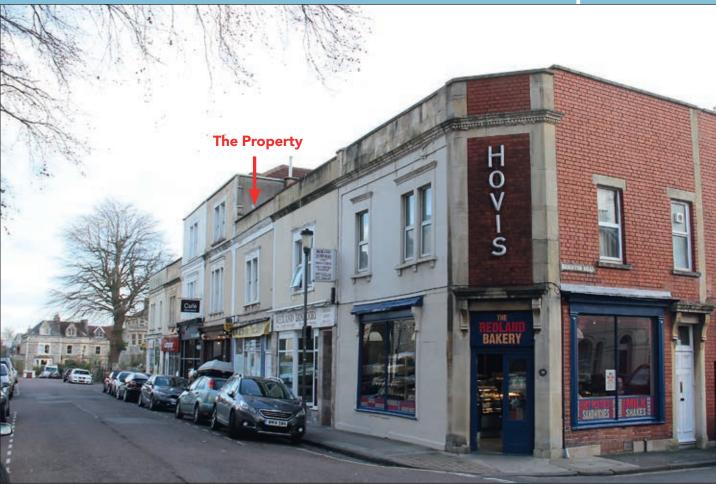

### 22 Chandos Road, Redland, Bristol BS6 6PF

#### SITUATION

Located close to the junction with Brighton Road within this well established parade which hosts a variety of local traders and serves the surrounding affluent residential community, being ¼ mile from Redland Railway Station and just a short walk away from Whiteladies Road (A4018) which includes many multiple retailers.

#### PROPERTY

A mid terrace building comprising a **Ground Floor Shop** and **Basement** with separate front access to a **Self-Contained Flat** at first floor level.(see Note)