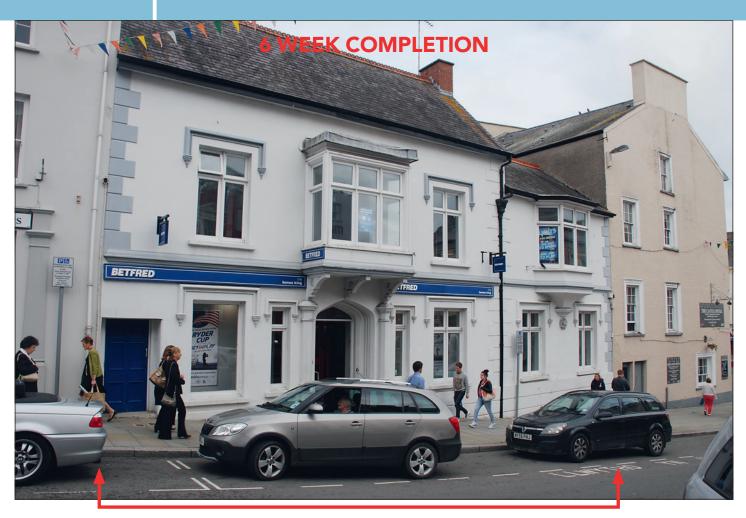

## 48 High Street, Haverfordwest, Pembrokeshire SA61 2DA

### SITUATION

Occupying a prominent trading position in the Town Centre, close to Castle Square and the junction with Bridge Street, amongst a host of multiples such as **Subway**, **Shoe Zone**, **99p Stores**, **Halifax**, **Nationwide**, **Lloyds** and **Thomas Cook** and approx. ½ mile from Haverfordwest Station. Haverfordwest lies approx. 30 miles west of Carmarthen and enjoys good road links via the A40.

### PROPERTY

An attractive terraced building comprising a **Ground Floor Shop** with internal access to **Offices** and **Storage Space** on the first and second floors.

### **TENANCY**

The entire property is let on a full repairing and insuring lease to **Done Brothers (Cash Betting) Ltd t/a Betfred (having over 1,200 branches) (T/O for Y/E 31/03/13 £5bn, Pre-Tax Profit £26.81m and Shareholders Funds £112.15m)** for a term of 15 years from 20th March 2003 at a current rent of **£29,000 per annum** exclusive.