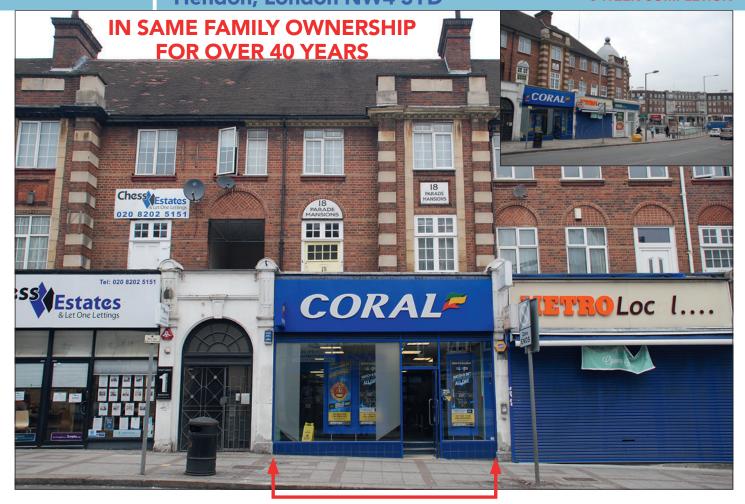

## **PROPERTY**

A mid terrace building comprising a **Ground Floor Shop** with separate front access via a communal balcony to **2 Self-Contained Flats** on the first and second floors both of which benefit from independent gas central heating.

## **TENANCIES & ACCOMMODATION**

| Property                          | Accommodation                                                     | Lessee & Trade                                          | Term                            | Ann. Excl. Rental | Remarks |
|-----------------------------------|-------------------------------------------------------------------|---------------------------------------------------------|---------------------------------|-------------------|---------|
| No. 4<br>(Ground Floor<br>Shop)   | Gross Frontage 18'5"<br>Internal Width 21'4"<br>Built Depth 65'2" | Coral Estates Ltd<br>(Having approx.<br>1,600 branches) | 10 years from<br>22nd June 2005 | £16,500           | FRI     |
| No. 18a<br>(First Floor<br>Flat)  | 2 Rooms, Kitchen, Bathroom, WC                                    | Individual                                              | 1 year from<br>24th June 2014   | £7,800            | AST     |
| No. 18b<br>(Second Floor<br>Flat) | 3 Rooms, Kitchen, Bathroom/WC                                     | Individual                                              | 1 year from<br>22nd March 2014  | £13,800           | AST     |
|                                   |                                                                   |                                                         | TOTAL                           | £38,100           |         |