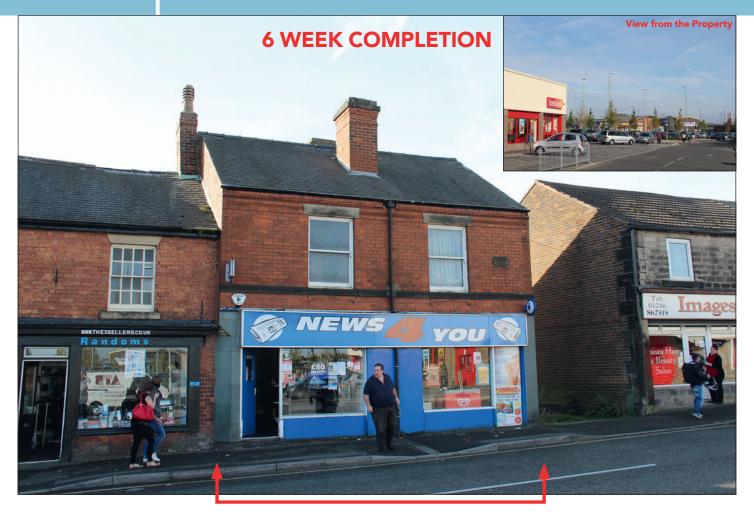

## **PROPERTY**

A terraced building comprising a **Ground Floor Shop** with internal access to **Ancillary Storage** at first floor level.

VAT is NOT payable in respect of this Lot

**FREEHOLD** 

## **ACCOMMODATION**

Ground Floor Shop
Gross Frontage 26'2"
Internal Width 24'1"
Shop and Built Depth 23'4"

First Floor Ancillary

Area Approx 405 sq ft WC