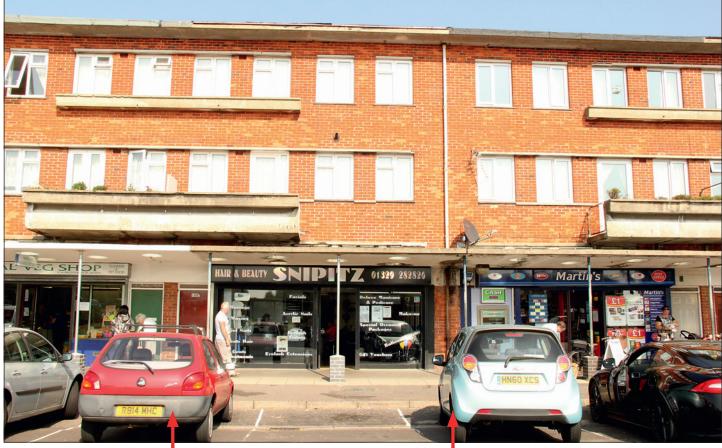

#### SITUATION

Occupying a prominent position within this established local shopping centre, adjacent to a **Martins** and close to the junction with Gregson Avenue, just off the main A32 serving the surrounding residential area.

#### PROPERTY

A mid terraced building comprising a deep **Ground Floor Shop** with separate front and rear access to a **Self-Contained Flat** arranged over the first and second floors. The property benefits from rear vehicular access for unloading and layby parking at the front.