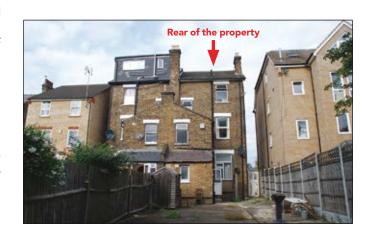

## FREEHOLD offered with FULL VACANT POSSESSION

Note: There is potential to extend at the rear and into the loft to create 3 x 2 Bed Flats, subject to obtaining the necessary consents. Plans available in the Legal Pack.