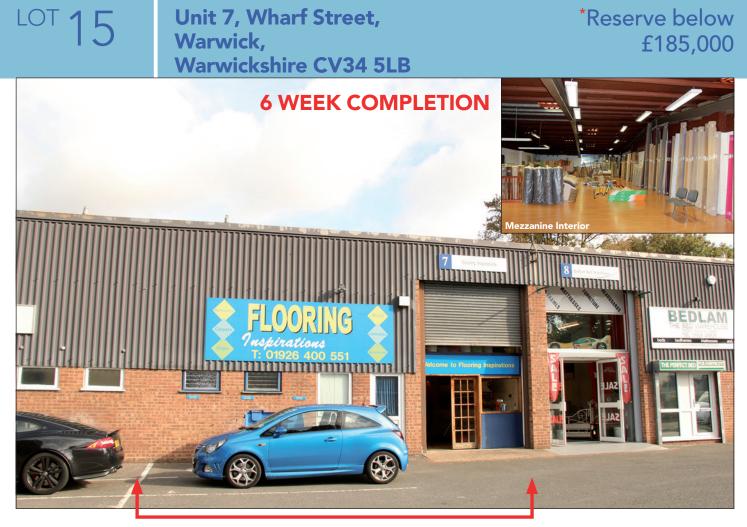

## PROPERTY

Forming part of a terrace of 8 similar sized units comprising a Ground Floor Industrial/Trade Counter Unit with a large Mezzanine Showroom/Storage area, forecourt parking for 3 cars plus unloading via a front roller shutter door.

#### TENANCY

The entire property is let on a full repairing and insuring lease to Carpet Ideas Ltd (with Guarantor) t/a Flooring Inspirations for a term of 10 years from October 2014 (in occupation since 2004) (see Note) at a current rent of £22,000 per annum exclusive.