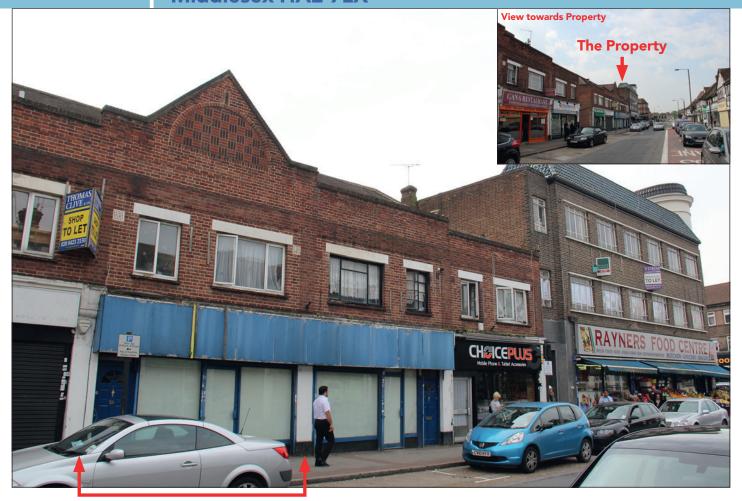

## **SITUATION**

Located within this established retail thoroughfare that links Rayners Lane with Imperial Drive (A4090), only a few minutes walk from Rayners Lane Underground Station and near to branches of **Santander**, **Sainsbury's Local** and **Wenzel's**. Rayners Lane lies midway between North Harrow and Northolt with easy access to the A40 which links directly to central London and the M40.

## **PROPERTY**

A mid terraced building comprising a **Deep Ground Floor Shop** with a rear roller shutter door leading to a service area. In addition, there is separate front access to a **Self-Contained Flat** on the first and second floors with UPVC double glazing and gas central heating (not tested).