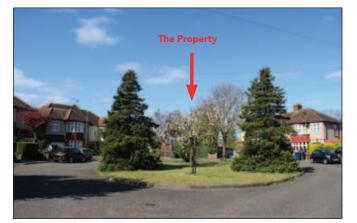

# LOT **47**

Land adjacent to 7 Mount View, Mill Hill, London NW7 3HT

### SITUATION

Located at the head of the turning circle in Mount View within this popular residential area just off the A1 (Barnet Way) midway between Edgware and Mill Hill Broadway.

Mill Hill is a popular north-west London suburb conveniently situated near the M1 (Junction 4) and the M25 (Junction 23) and approximately 10 miles from central London.