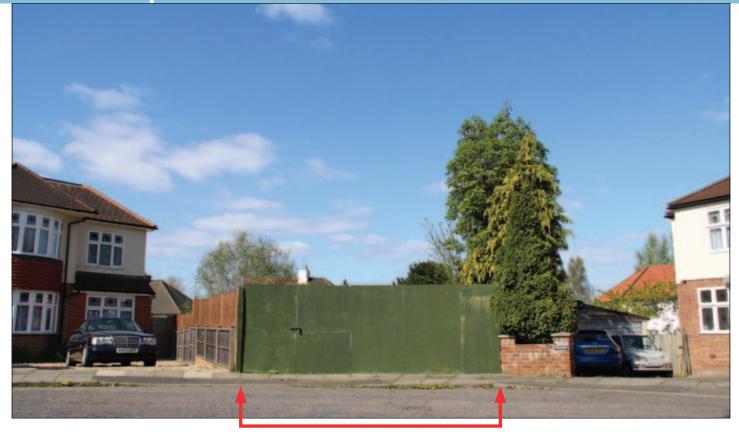

# LOT **47**

Land adjacent to 7 Mount View, Mill Hill, London NW7 3HT

#### PROPERTY

| Site Width at front: | 19'0"  |
|----------------------|--------|
| Site Width at rear:  | 59'5"  |
| Site Depth:          | 72'10" |