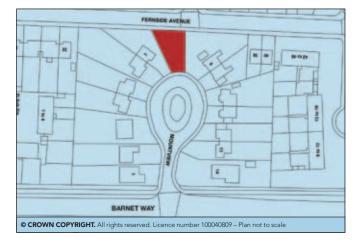

# LOT **47**

Land adjacent to 7 Mount View, Mill Hill, London NW7 3HT

### SITUATION

Located at the head of the turning circle in Mount View within this popular residential area just off the A1 (Barnet Way) midway between Edgware and Mill Hill Broadway.

Mill Hill is a popular north-west London suburb conveniently situated near the M1 (Junction 4) and the M25 (Junction 23) and approximately 10 miles from central London.