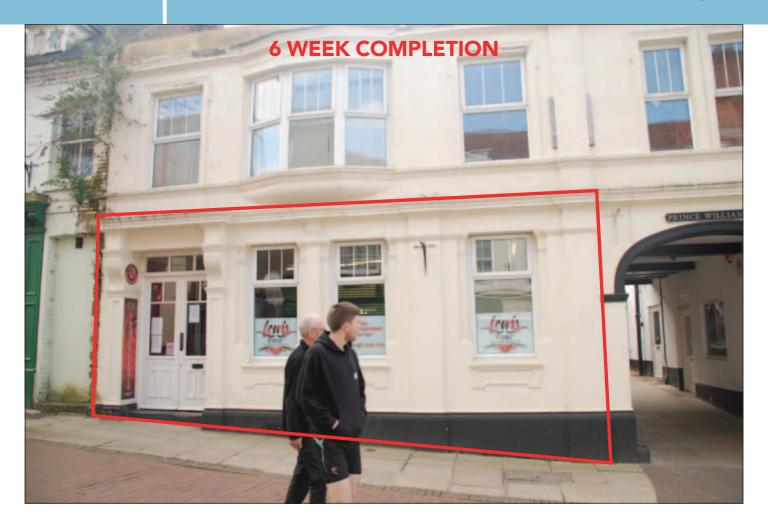

#### **SITUATION**

Occupying a prominent position in the pedestrianised town centre, amongst a variety of local traders together with an **Aldi Supermarket** and a **Post Office**. The High Street is also within a few yards where such multiples as **Argos**, **Barclays** and **British Red Cross** are situated.

## **PROPERTY**

Forming part of a substantial town centre property comprising a **Ground Floor Shop**.

VAT is NOT payable in respect of this Lot

## **Ground Floor Shop**

| Gross Frontage | 27′5″ |
|----------------|-------|
| Internal Width | 27′2″ |
| Built Depth    | 23'4" |
| WC '           |       |