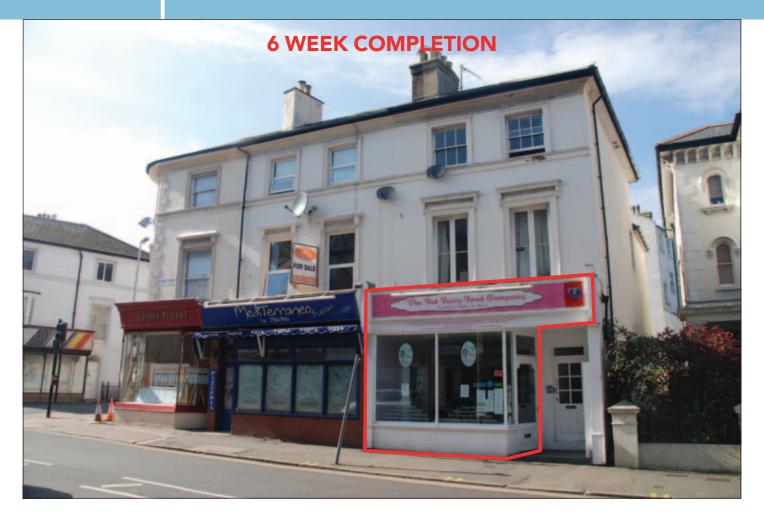

# **PROPERTY**

Comprising a **Ground Floor Café** with internal access to a **Basement**. In addition, the property includes a **Rear Yard** with pedestrian access to Cavendish Place.

## **Ground Floor Café**

Gross Frontage 14'2"
Internal Width 10'9"
widening to 15'2" (max)
Café Depth 50'5"
Built Depth 69'2"

Kitchen Area Approx 270 sq ft

**Basement** 

Store & Office Area Approx 405 sq ft

## **TENANCY**

The property is let on a full repairing and insuring lease to The Fat Fairy Food Company Limited as a Gluten Free/ Wheat Free Café for a term of 5 years from 24th May 2013 at a current rent of £11,000 per annum exclusive.