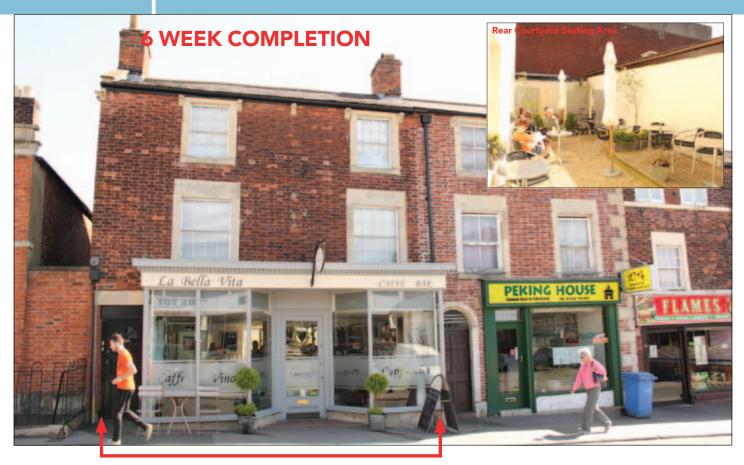

#### SITUATION

In a prominent trading position close to the junction with Market Street and The Shires Shopping Centre, near to branches of **William Hill, Dominos, Lloyds Pharmacy, Santander** and **McColls.** 

#### PROPERTY

An attractive building comprising a **Ground Floor Café/ Restaurant (A3 Use)** with separate front access to **2 Self-Contained Flats** on the first and second floors. The Cafe also benefits from a rear courtyard seating area.

### VAT is NOT payable in respect of this Lot

**TENANCIES & ACCOMMODATION** 

| Property                                       | Accommodation                                                                                                                                        | Lessee & Trade                                        | Term                                | Ann. Excl. Rental | Remarks                                                                        |
|------------------------------------------------|------------------------------------------------------------------------------------------------------------------------------------------------------|-------------------------------------------------------|-------------------------------------|-------------------|--------------------------------------------------------------------------------|
| Ground Floor<br>Café/Restaurant<br>(35 Covers) | Gross Frontage24'5"Internal Width19'4"Restaurant Depth44'2"Built Depth62'11"AreaApprox. 775 sq.ft.WCRear Courtyard Patio Area12'8" × 35' (25 Covers) | Mr. G. Pace t/a<br>La Bella Vita<br>(Café/Restaurant) | 9 years from<br>26th September 2008 | £13,000           | FRI<br>Rent Review September<br>2014 (Upward only)<br>Rent deposit £3,250 held |
| First and Second<br>Floor Flats                | 2 Flats - Not Inspected                                                                                                                              | Individual                                            | 999 years from<br>9th January 2009  | £200              | FRI                                                                            |
|                                                |                                                                                                                                                      |                                                       | TOTAL                               | £13,200           |                                                                                |