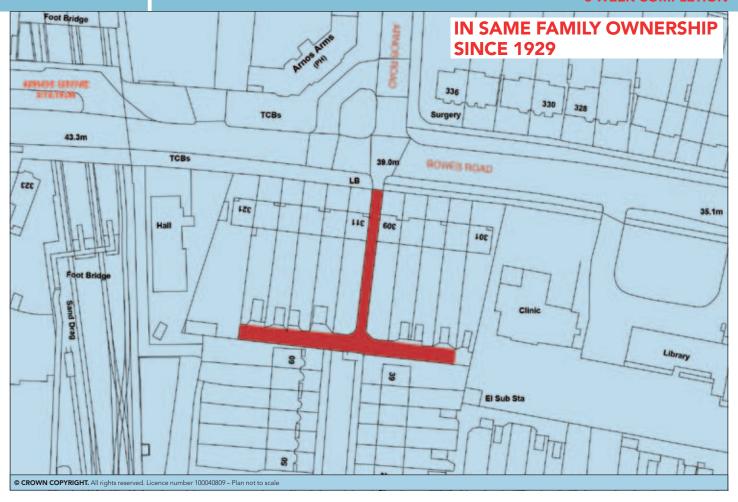

## **PROPERTY**

Comprising of a **'T' Shaped Roadway** running behind Nos. 303/319 Bowes Road but giving vehicular access to the rear of Nos. 301/321 where most have garages, some of which may be used for commercial purposes.

## **Rear Roadway**