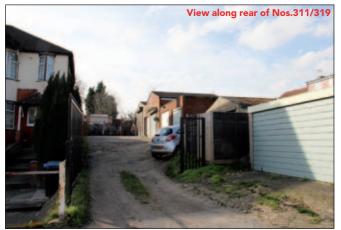

## **PROPERTY**

Comprising of a **'T' Shaped Roadway** running behind Nos. 303/319 Bowes Road but giving vehicular access to the rear of Nos. 301/321 where most have garages, some of which may be used for commercial purposes.

## **Rear Roadway**