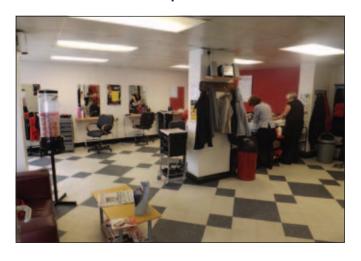

#### **PROPERTY**

Forming part of a substantial town centre property comprising a **Ground Floor Shop.** 

### **Ground Floor Shop**

Gross Frontage 27'2"
Internal Width 26'8"
Built Depth 40' (max)
GIA Approx. 750 sq ft

#### **TENANCY**

The property is let on a full repairing and insuring lease by way of service charge to **T. Goode and D. Marklew as a Hairdresser** for a term of 5 years from 9th September 2011 at a current rent of **£11,000 per annum** exclusive.