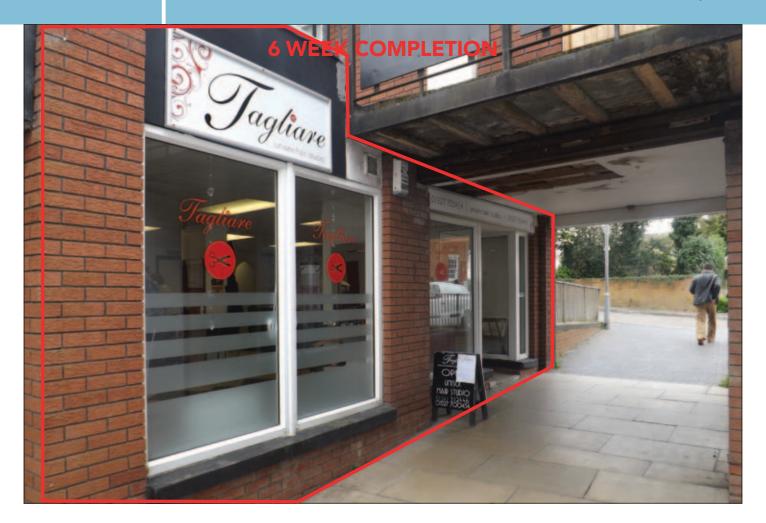

#### **SITUATION**

Located on Prince William Walk which provides a link between one of the town centre car parks and the pedestrianised Sheaf Street which in turn hosts a variety of local traders together with an **Aldi Supermarket** and a **Post Office.** The High Street is also within a few yards where such multiples as **Argos, Barclays** and **British Red Cross** are situated.

#### **PROPERTY**

Forming part of a substantial town centre property comprising a **Ground Floor Shop.** 

#### **TENANCY**

The property is let on a full repairing and insuring lease by way of service charge to **T. Goode and D. Marklew as a Hairdresser** for a term of 5 years from 9th September 2011 at a current rent of **£11,000 per annum** exclusive.