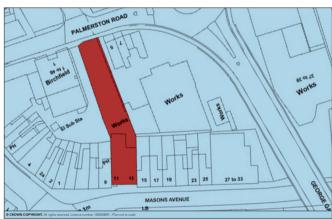

## **PROPERTY**

Erected in 1974 comprising a Large Ground Floor with separate front and rear entrances to **Self-Contained Offices** on 3 upper floors.

The property benefits from gas fired central heating, a passenger lift, WCs on each floor and a private rear car park for 20 cars approached from Palmerston Road with spiral staircase to first floor.

Note 2: There is potential to construct a new building at the rear with archway access to the car park.

Note 3: There is 100% service charge recovery which also provides for Freeholder's management fee - Last year £3,560 p.a.