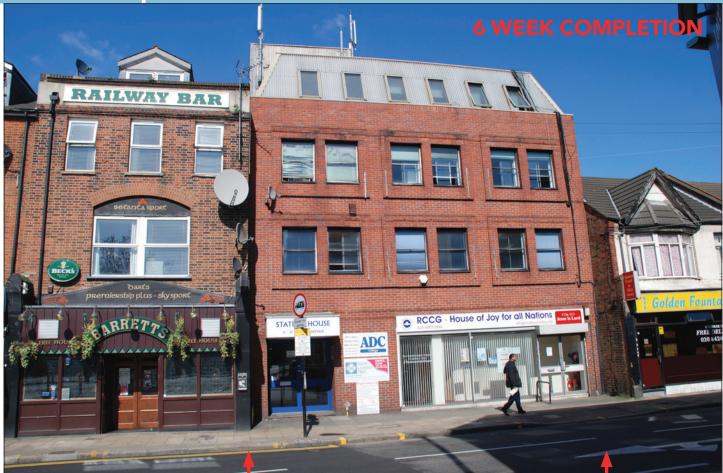

## **SITUATION**

In the heart of this shopping/commercial centre which includes McDonalds, Sainsbury's and Ladbrokes being directly opposite Harrow and Wealdstone Station (Mainline and Bakerloo Line) approx. 1 mile north of Harrow Town Centre and 13 miles approx. from Central London.

## **PROPERTY**

Erected in 1974 comprising a Large Ground Floor with separate front and rear entrances to **Self-Contained Offices** on 3 upper floors.

The property benefits from gas fired central heating, a passenger lift, WCs on each floor and a private rear car park for 20 cars approached from Palmerston Road with spiral staircase to first floor.

## £88,363.82 p.a. **Plus Vacant** 2,046 sq ft Offices

The Surveyors dealing with this property are JOHN BARNETT and NICHOLAS BORD

| Property                                               | Accommodation                                                                                                                                                                                                     | Lessee & Trade                                                                      | Term                                                                | Ann. Excl. Rental                        | Remarks                                                                                                    |
|--------------------------------------------------------|-------------------------------------------------------------------------------------------------------------------------------------------------------------------------------------------------------------------|-------------------------------------------------------------------------------------|---------------------------------------------------------------------|------------------------------------------|------------------------------------------------------------------------------------------------------------|
| Ground Floor                                           | Gross Frontage 39'9"<br>Internal Width 23'6"<br>Built Depth 87'6"<br>Area Approx 2,200 sq ft<br>2 WCs<br>Plus 4 Car Spaces                                                                                        | RCCG House of Joy<br>for All Nations<br>(Charity)<br>(Church Hall/Meeting<br>Rooms) | 10 years from<br>23rd December 2011                                 | £26,000                                  | FRI by way of service charge<br>Rent Review 2016<br>Excl. L & T Act                                        |
| First Floor Front<br>Office                            | Area Approx 1,032 sq ft<br>Plus 2 Car Spaces                                                                                                                                                                      | Middlesex College of<br>Law (with Personal<br>Guarantor)                            | 5 years from<br>9th October 2009                                    | £12,000                                  | FRI by way of service charge Excl. L & T Act Sublet to North London ITEC at £12,000 p.a. (excl. L & T Act) |
| First Floor Rear<br>Office &<br>Second Floor<br>Office | First Floor Rear           Area         Approx 1000 sq ft           Second Floor         Approx 2,045 sq ft           Total Area         Approx 3,045 sq ft           Plus 7 Car Spaces         Plus 7 Car Spaces | ADC Technology<br>Training Ltd<br>(Educational Training)                            | 5 years from<br>25th March 2014<br>(Renewal of a<br>previous lease) | £28,500                                  | FRI by way of service charge<br>Excl. L & T Act                                                            |
| Third Floor<br>Office                                  | Area Approx 2,046 sq ft<br>Plus 7 Car Spaces                                                                                                                                                                      | (Currently let at £20,000 p.a. – Vacant possession being obtained on 18/5/14)       |                                                                     |                                          | Viewing arrangements via Auctioneers                                                                       |
| Roof Space                                             |                                                                                                                                                                                                                   | Hutchinson 3G UK<br>Ltd and Everything<br>Everywhere Ltd                            | 13th March 2002<br>to<br>31st December 2021                         | £21,863.82<br>(yearly in advance)        | Rent Reviews 2017 & 2020<br>based on OMV or RPI,<br>whichever the greater.                                 |
|                                                        | TOTAL NIA Approx. 8,323 sq ft<br>TOTAL GIA Approx. 9,856 sq ft                                                                                                                                                    |                                                                                     | TOTAL                                                               | £88,363.82 plus<br>Vacant<br>2,046 sq ft |                                                                                                            |