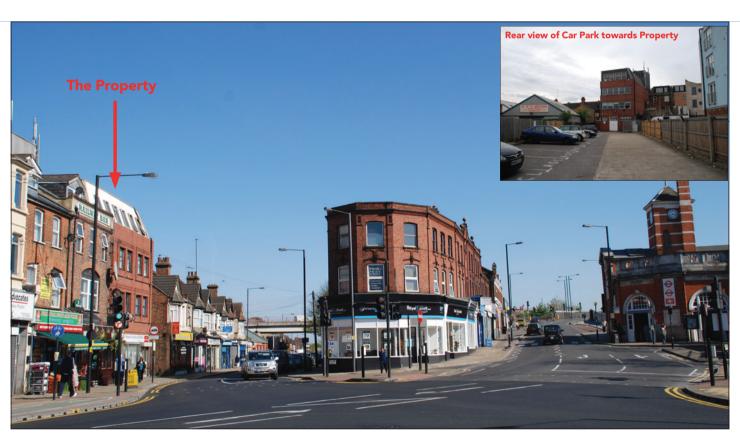

## **SITUATION**

In the heart of this shopping/commercial centre which includes McDonalds, Sainsbury's and Ladbrokes being directly opposite Harrow and Wealdstone Station (Mainline and Bakerloo Line) approx. 1 mile north of Harrow Town Centre and 13 miles approx. from Central London.

## **PROPERTY**

Erected in 1974 comprising a Large Ground Floor with separate front and rear entrances to **Self-Contained Offices** on 3 upper floors.

The property benefits from gas fired central heating, a passenger lift, WCs on each floor and a private rear car park for 20 cars approached from Palmerston Road with spiral staircase to first floor.