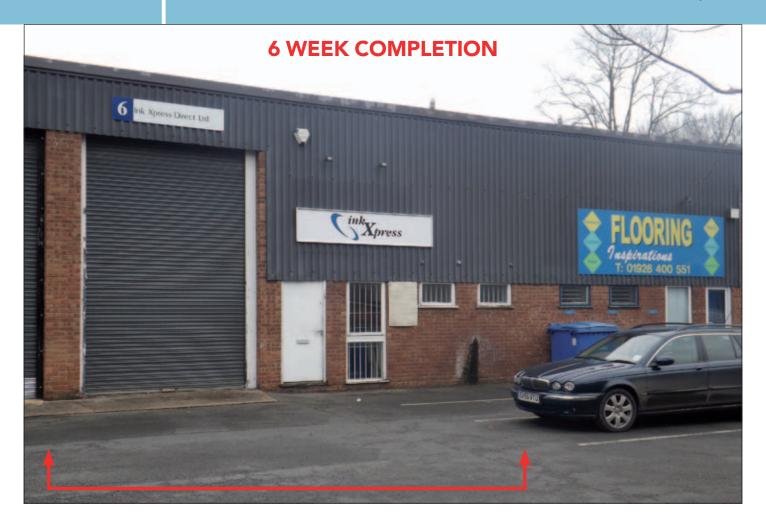

### **PROPERTY**

Forming part of a terrace of 8 similar sized units comprising a **Ground Floor Trade Counter Unit** with a forecourt for parking and unloading. There is also a yard in which the tenant has the right to 5 parking spaces.

### **TENANCY**

The entire property is let on a full repairing and insuring lease (subject to a schedule of condition) to **InkXpress Direct Limited (Printer Consumables Supplier having 26 branches)** for a term of 10 years from and including 29th September 2010 at a current rent of £19,500 per annum exclusive.