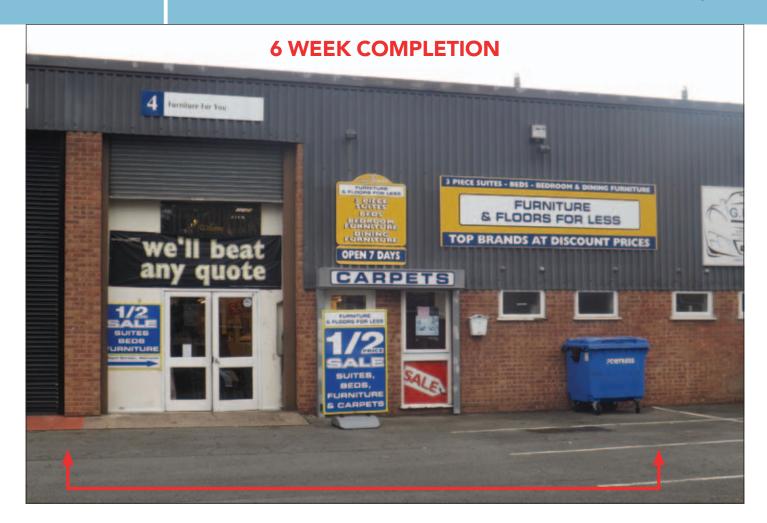

# **PROPERTY**

Forming part of a terrace of 8 similar sized units comprising a **Ground Floor Furniture Showroom with additional Mezzanine Sales Area** together with a forecourt for parking and unloading. There is also a yard in which the tenant has the right to 5 parking spaces.

#### **Ground Floor Furniture Showroom**

Ground Floor GIA Approx. 2,800 sq ft Mezzanine GIA Approx. 1,950 sq ft

VAT is payable in respect of this Lot

**FREEHOLD** 

£18,200 per annum

The Surveyors dealing with this property are MATTHEW BERGER and STEVEN GROSSMAN