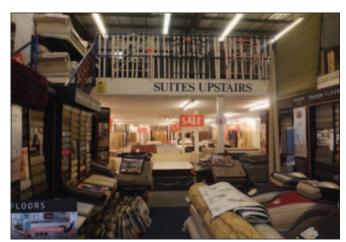

# **PROPERTY**

Forming part of a terrace of 8 similar sized units comprising a **Ground Floor Furniture Showroom with additional Mezzanine Sales Area** together with a forecourt for parking and unloading. There is also a yard in which the tenant has the right to 5 parking spaces.

#### **Ground Floor Furniture Showroom**

Ground Floor GIA Approx. 2,800 sq ft Mezzanine GIA Approx. 1,950 sq ft

VAT is payable in respect of this Lot

**FREEHOLD** 

£18,200 per annum

The Surveyors dealing with this property are MATTHEW BERGER and STEVEN GROSSMAN