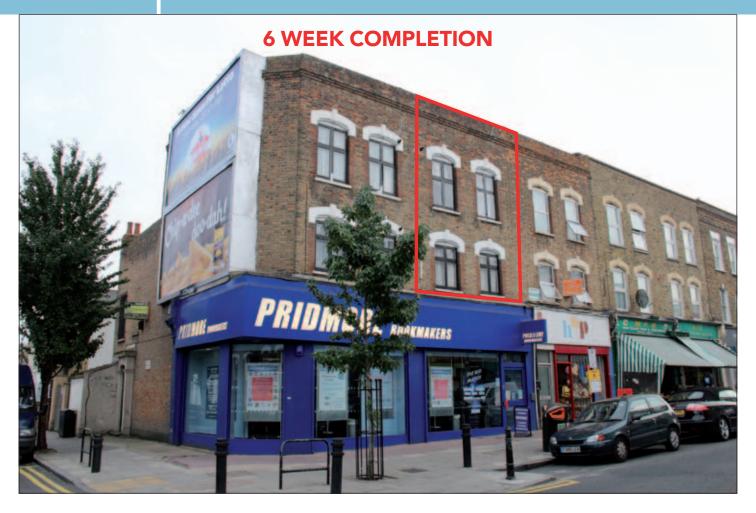

## **SITUATION**

Located at the corner of Blurton Road within this busy local shopping centre, enjoying easy access to the A104 Lea Bridge Road and the A107 Lower Clapton Road, approximately 2 miles from the Olympic Village at Stratford and 4 miles north east of the City.

## **PROPERTIES**

Forming part of an attractive corner building comprising **2 Self-Contained 1 Bed Flats** at First & Second floor level with street access from Blurton Road.