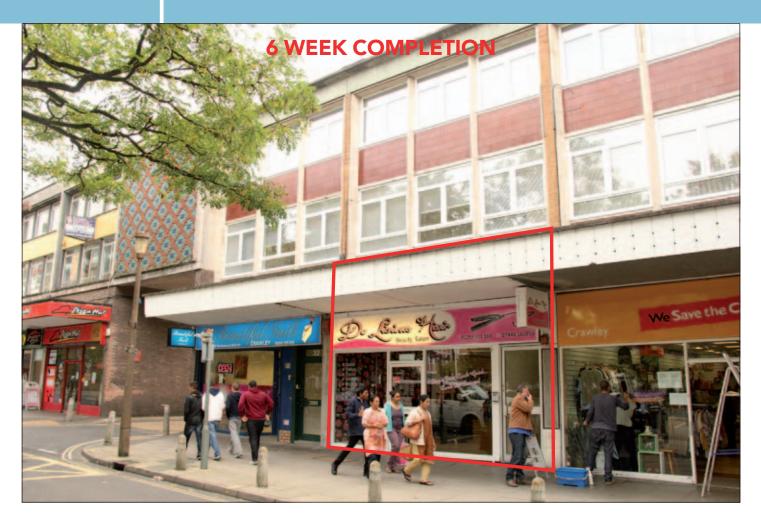

#### SITUATION

Occupying a prominent trading position in the Town Centre, adjacent to a **Save The Children** and amongst a host of multiple traders including **New Look, Marks & Spencer, Poundland, Lloyds TSB, Pizza Hut, Subway** and being opposite a large car park.

#### PROPERTY

Forming part of a terraced parade comprising a **Ground Floor Shop**. There is a rear service road for unloading and parking for 1 car.

#### **TENANCY**

The property is let on a full repairing and insuring lease by way of service charge to Mr S Bah as a **Hair & Beauty Salon** for a term of 3 years from 3rd April 2013 at a current rent of **£21,000 per annum** exclusive.