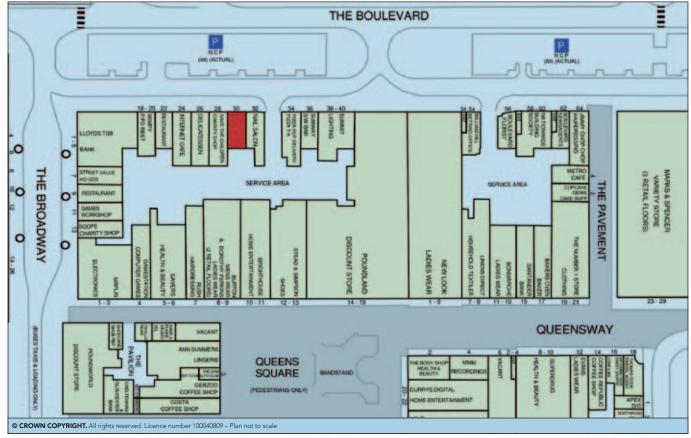

#### SITUATION

Occupying a prominent trading position in the Town Centre, adjacent to a **Save The Children** and amongst a host of multiple traders including **New Look, Marks & Spencer, Poundland, Lloyds TSB, Pizza Hut, Subway** and being opposite a large car park.