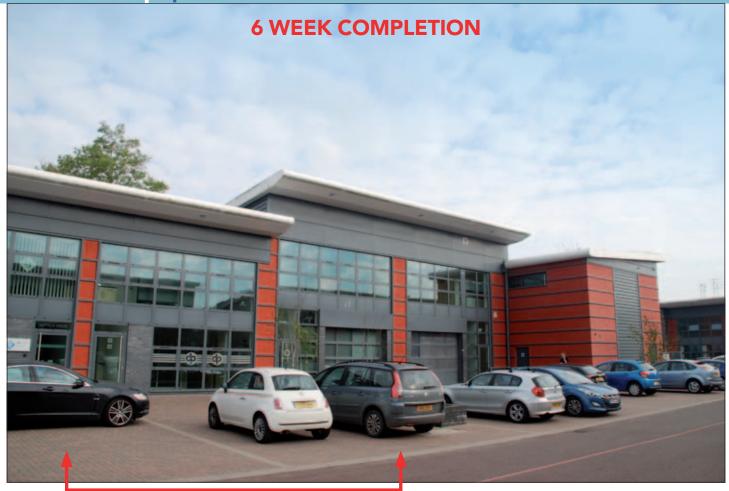

#### PROPERTY

Forming part of a modern purpose built development comprising:

### Units 4/5 – Ground Floor and Part First Floor Offices Unit 6 – Part First Floor Office

Nos. 4/5 interconnect with No. 6 at first floor level and the units benefit from air-conditioning (not tested), suspended ceilings and paved forecourt parking for approximately 8 cars.