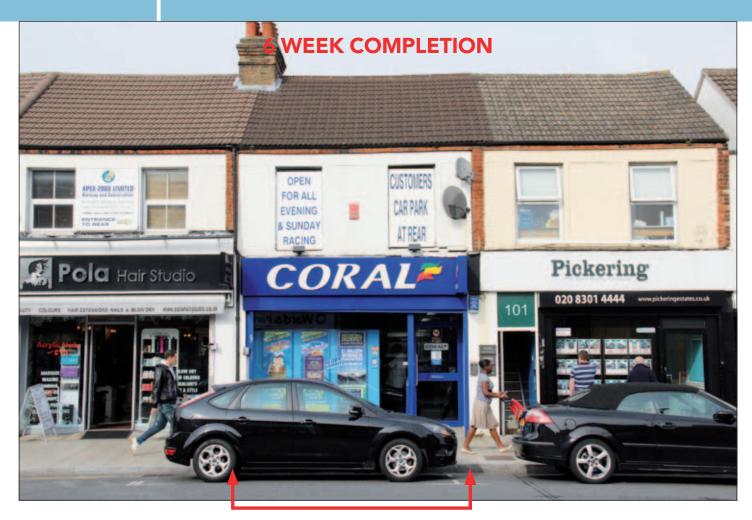

# SITUATION

Located close to the junction with Upper Wickham Lane in this prominent trading position amongst such multiple retailers including **Boots, Barclays, Select, Morrisons, Tesco, Carpet Right, Britannia Building Society, Superdrug** and **Your Move**, serving the surrounding residential population.

## PROPERTY

A mid terraced building comprising a **Ground Floor Shop** with separate rear access to **Ancillary Store** on the first floor. The rear of the property backs on to the Morrison's Supermarket car park.

### **TENANCY**

The entire property is let on a full repairing and insuring lease to **Coral Racing Ltd (having over 1,700 branches) (T/O for Y/E 29/09/12 £603.4m, Pre-Tax Profit £101.3m and Net Worth £61m)** for a term of 10 years from 11th August 2005 at a current rent of **£15,000 per annum** exclusive.