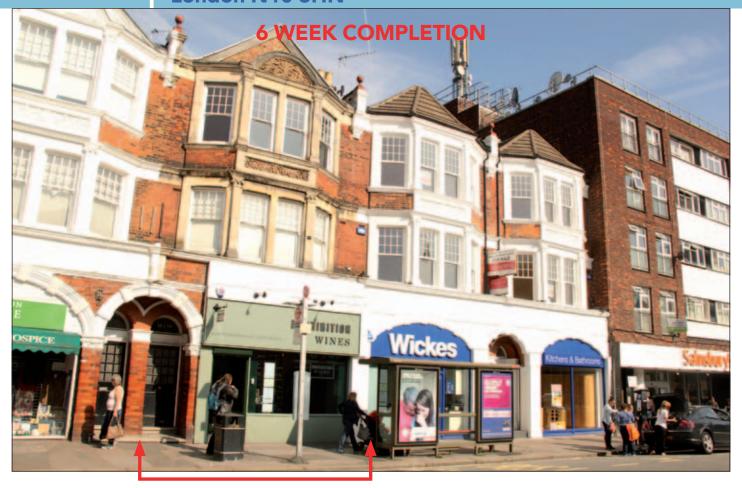

## **SITUATION**

Located opposite the **Odeon Cinema**, a few doors from **Sainsbury's**, and close to the junction with Muswell Hill Broadway with its eclectic mix of speciality and multiple retailers.

## **PROPERTY**

A mid terraced building comprising a **Ground Floor Shop** with separate front access to **2 Self-Contained Flats** on the first and second floors.

In addition, the property benefits from use of a rear service road via Princes Lane and a concrete yard area.